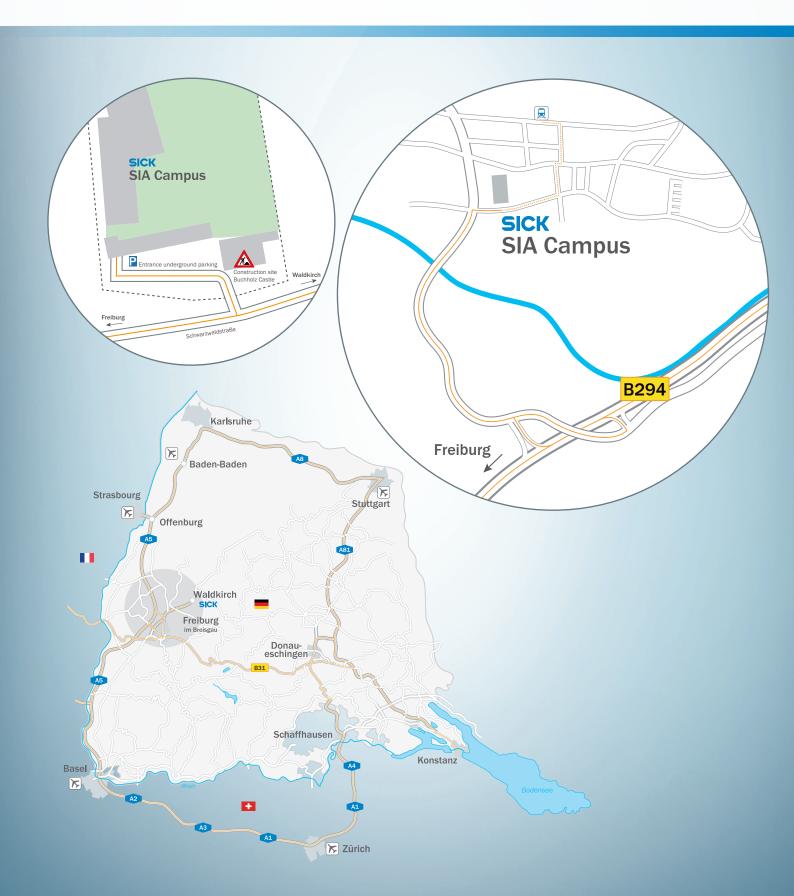

# ARRIVAL - THE PATH RIGHT TO US

The SIA Campus in Waldkirch-Buchholz is very conveniently located and is accessible to many forms of transportation. Freiburg Central Station (Hbf) is about 15 km (9.3 miles) from Waldkirch-Buchholz and is a stop on Intercity and ICE routes. The A5 nearby (Karlsruhe/Basel) provides connection options in every direction. In about one hour you can reach the international airports Basel-Mulhouse or Strasbourg.

## Car

AThe fastest way to get to SIA Campus is to follow the A5 from Karlsruhe or Basel. Leave the freeway at the exit 61 Freiburg-Nord, take the B294 in direction Waldkirch until you reach exit Waldkirch-Buchholz. Turn right after the exit in direction Buchholz. Drive along the country road to Buchholz. At the first intersection in Buchholz turn right into Schwarzwaldstraße. You will reach the SIA Campus after about 100m. There's a limited number of parking lots in the SIA Campus underground garage. Prior reservation is requested.