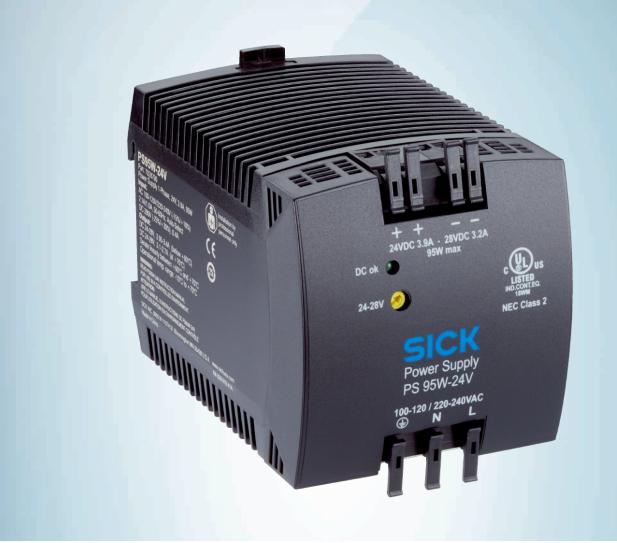

# PS95W-24V

### **PS95W-24V**

#### Technical specifications

| Enclosure rating | IP20 (IEC 60529)  |
|------------------|-------------------|
| Input voltage    | 100 V AC 240 V AC |
| Output voltage   | 24 V DC           |
| Output current   | 3.9 A             |
| Classifications  |                   |
| eCl@ss 5.0       | 27040301          |
| eCl@ss 5.1.4     | 27040301          |
| eCl@ss 6.0       | 27242611          |
| eCl@ss 6.2       | 27242611          |
| eCl@ss 7.0       | 27040301          |
| eCl@ss 8.0       | 27040301          |
| eCl@ss 8.1       | 27040301          |
| eCl@ss 9.0       | 27040301          |
| eCl@ss 10.0      | 27040301          |
| eCl@ss 11.0      | 27040301          |
| eCl@ss 12.0      | 27040301          |
| ETIM 5.0         | EC002542          |
| ETIM 6.0         | EC002542          |
| ETIM 7.0         | EC002542          |
| ETIM 8.0         | EC002542          |
| UNSPSC 16.0901   | 39121004          |