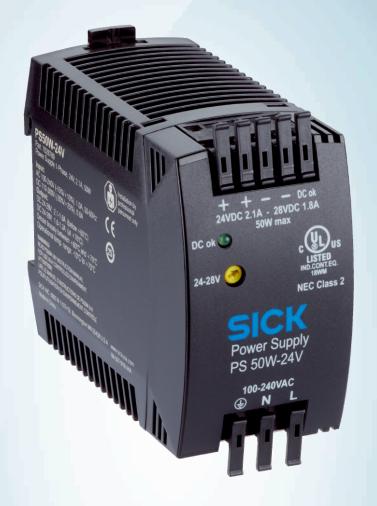

PS50W-24V

### Technical specifications

| Enclosure rating | IP20 (IEC 60529)  |
|------------------|-------------------|
| Input voltage    | 100 V AC 240 V AC |
| Output voltage   | 24 V DC           |
| Output current   | 2.1 A             |