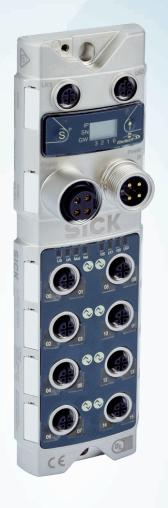

Illustration may differ

### **Technical specifications**

| Accessory family | Fieldbus modules                                                                                                                  |
|------------------|-----------------------------------------------------------------------------------------------------------------------------------|
| Description      | EtherNet/IP IO-Link Master, IO-Link V1.1, Port Class A, power supply via 7/8" cable 24 V / 8 A, fieldbus connection via M12-cable |