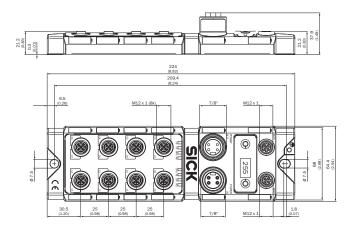

-------------------------------------------------------------|
| Description      | EtherNet/IP IO-Link Master, IO-Link V1.1, Port Class A, power supply via 7/8" cable 24 V / 8 A, fieldbus connection via M12-cable |

#### Classifications

| eCl@ss 5.0     | 27242202 |
|----------------|----------|
| eCl@ss 5.1.4   | 27242602 |
| eCl@ss 6.0     | 27242602 |
| eCl@ss 6.2     | 27242602 |
| eCl@ss 7.0     | 27242602 |
| eCl@ss 8.0     | 27242602 |
| eCl@ss 8.1     | 27242602 |
| eCl@ss 9.0     | 27242602 |
| eCl@ss 10.0    | 27242602 |
| eCl@ss 11.0    | 27242602 |
| eCl@ss 12.0    | 27242602 |
| ETIM 5.0       | EC001597 |
| ETIM 6.0       | EC001597 |
| ETIM 7.0       | EC001597 |
| ETIM 8.0       | EC001597 |
| UNSPSC 16.0901 | 32151705 |

## Dimensional drawing (Dimensions in mm (inch))



## SICK AT A GLANCE

SICK is one of the leading manufacturers of intelligent sensors and sensor solutions for industrial applications. A unique range of products and services creates the perfect basis for controlling processes securely and efficiently, protecting individuals from accidents and preventing damage to the environment.

We have extensive experience in a wide range of industries and understand their processes and requirements. With intelligent sensors, we can deliver exactly what our customers need. In application centers in Europe, Asia and North America, system solutions are tested and optimized in accordance with customer specifications. All this makes us a reliable supplier and development partner.

Comprehensive services complete our offering: SICK LifeTime Services provi