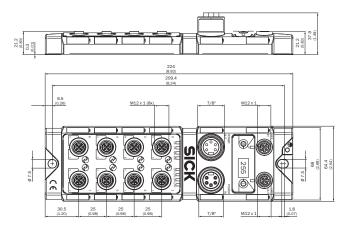

------------------------------------------------|
| Description      | EtherCAT IO-Link Master, IO-Link V1.1, Port Class A, power supply via $7/8^{\prime\prime}$ cable 24 V / 8 A, fieldbus connection via M12 cable |

#### Classifications

| eCl@ss 5.0     | 27242202 |
|----------------|----------|
| eCl@ss 5.1.4   | 27242602 |
| eCl@ss 6.0     | 27242602 |
| eCl@ss 6.2     | 27242602 |
| eCl@ss 7.0     | 27242602 |
| eCl@ss 8.0     | 27242602 |
| eCl@ss 8.1     | 27242602 |
| eCl@ss 9.0     | 27242602 |
| eCl@ss 10.0    | 27242602 |
| eCl@ss 11.0    | 27242602 |
| eCl@ss 12.0    | 27242602 |
| ETIM 5.0       | EC001597 |
| ETIM 6.0       | EC001597 |
| ETIM 7.0       | EC001597 |
| ETIM 8.0       | EC001597 |
| UNSPSC 16.0901 | 32151705 |

## Dimensional drawing (Dimensions in mm (inch))



## SICK AT A GLANCE

SICK is one of the leading manufacturers of intelligent sensors and sensor solutions for industrial applications. A unique range of products and services creates the perfect basis for controlling processes securely and efficiently, protecting individuals from accidents and preventing damage to the environment.

We have extensive experience in a wide range of industries and understand their processes and requirements. With intelligent sensors, we can deliver exactly what our customers need. In application centers in Europe, Asia and North America, system solutions are tested and optimized in accordance with customer specifications. All this makes us a reliable supplier and development partner.

Comprehensive services complete our offering: SICK LifeTime Services provi