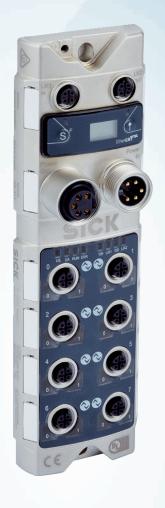

Illustration may differ

## **Technical specifications**

| Accessory family | Fieldbus modules                                                                                                                               |
|------------------|------------------------------------------------------------------------------------------------------------------------------------------------|
| Description      | EtherCAT IO-Link Master, IO-Link V1.1, Port Class A, power supply via $7/8^{\prime\prime}$ cable 24 V / 8 A, fieldbus connection via M12 cable |