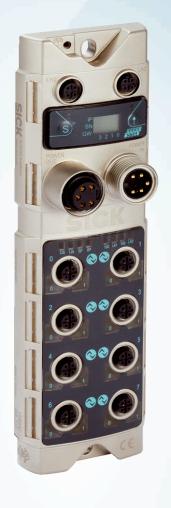

Illustration may differ

## **Technical specifications**

| Accessory family | Fieldbus modules                                                                                                               |
|------------------|--------------------------------------------------------------------------------------------------------------------------------|
| Description      | PROFINET IO-Link Master, IO-Link V1.1, Port Class A, power supply via 7/8" cable 24 V / 8 A, fieldbus connection via M12 cable |