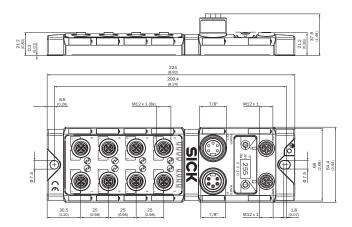

----------------------------------------------------------------|
| Description      | PROFINET IO-Link Master, IO-Link V1.1, Port Class A, power supply via 7/8" cable 24 V / 8 A, fieldbus connection via M12 cable |

#### Classifications

| eCl@ss 5.0     | 27242202 |
|----------------|----------|
| eCl@ss 5.1.4   | 27242602 |
| eCl@ss 6.0     | 27242602 |
| eCl@ss 6.2     | 27242602 |
| eCl@ss 7.0     | 27242602 |
| eCl@ss 8.0     | 27242602 |
| eCl@ss 8.1     | 27242602 |
| eCl@ss 9.0     | 27242602 |
| eCl@ss 10.0    | 27242602 |
| eCl@ss 11.0    | 27242602 |
| eCl@ss 12.0    | 27242602 |
| ETIM 5.0       | EC001597 |
| ETIM 6.0       | EC001597 |
| ETIM 7.0       | EC001597 |
| ETIM 8.0       | EC001597 |
| UNSPSC 16.0901 | 32151705 |

## Dimensional drawing (Dimensions in mm (inch))



# SICK AT A GLANCE

SICK is one of the leading manufacturers of intelligent sensors and sensor solutions for industrial applications. A unique range of products and services creates the perfect basis for controlling processes securely and efficiently, protecting individuals from accidents and preventing damage to the environment.

We have extensive experience in a wide range of industries and understand their processes and requirements. With intelligent sensors, we can deliver exactly what our customers need. In application centers in Europe, Asia and North America, system solutions are tested and optimized in accordance with customer specifications. All this makes us a reliable supplier and development partner.

Comprehensive services complete our offering: SICK LifeTime Services provid