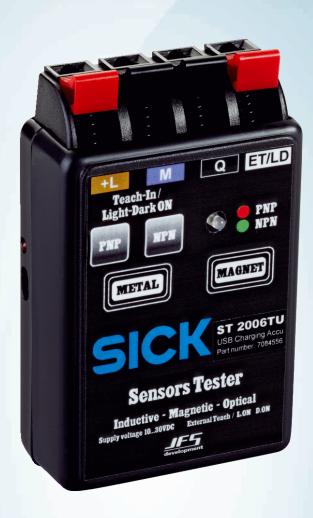

#### Technical specifications

| 9V batteries | · wire, F | supply 18V to test sensors.<br>With teach-in button to teach sensors with external teach NP & NPN, with metal and magnet inlays to test cylinder- and magnetic sensors, incl. 2 x teries |
|--------------|-----------|------------------------------------------------------------------------------------------------------------------------------------------------------------------------------------------|
|--------------|-----------|------------------------------------------------------------------------------------------------------------------------------------------------------------------------------------------|