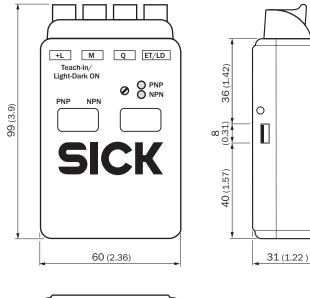

-------------|-----------|------------------------------------------------------------------------------------------------------------------------------------------------------------------------------------------|

#### Classifications

| eCl@ss 5.0     | 27040301 |
|----------------|----------|
| eCl@ss 5.1.4   | 27040301 |
| eCl@ss 6.0     | 27242611 |
| eCl@ss 6.2     | 27242611 |
| eCl@ss 7.0     | 27040301 |
| eCl@ss 8.0     | 27040301 |
| eCl@ss 8.1     | 27040301 |
| eCl@ss 9.0     | 27040301 |
| eCl@ss 10.0    | 27040301 |
| eCl@ss 11.0    | 27040301 |
| eCl@ss 12.0    | 27040301 |
| ETIM 5.0       | EC002542 |
| ETIM 6.0       | EC002542 |
| ETIM 7.0       | EC002542 |
| ETIM 8.0       | EC002542 |
| UNSPSC 16.0901 | 39121004 |

#### Dimensional drawing (Dimensions in mm (inch))





# SICK AT A GLANCE

SICK is one of the leading manufacturers of intelligent sensors and sensor solutions for industrial applications. A unique range of products and services creates the perfect basis for controlling processes securely and efficiently, protecting individuals from accidents and preventing damage to the environment.

We have extensive experience in a wide range of industries and understand their processes and requirements. With intelligent sensors, we can deliver exactly what our customers need. In application centers in Europe, Asia and North America, system solutions are tested and optimized in accordance with customer specifications. All this makes us a reliable supplier and development partner.

Comprehensive services complete our offering: SICK LifeTime Services prov