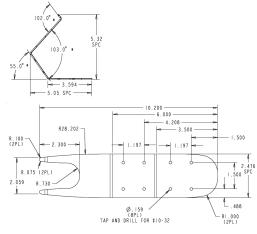

27273701                                                                 |
| eCl@ss 11.0      | 27273701                                                                 |
| eCl@ss 12.0      | 27273701                                                                 |
| ETIM 5.0         | EC002024                                                                 |
| ETIM 6.0         | EC002024                                                                 |
| ETIM 7.0         | EC002024                                                                 |
| ETIM 8.0         | EC002024                                                                 |
| UNSPSC 16.0901   | 32131023                                                                 |

#### Dimensional drawing (Dimensions in mm (inch))



Dimensions in inch

# SICK AT A GLANCE

SICK is one of the leading manufacturers of intelligent sensors and sensor solutions for industrial applications. A unique range of products and services creates the perfect basis for controlling processes securely and efficiently, protecting individuals from accidents and preventing damage to the environment.

We have extensive experience in a wide range of industries and understand their processes and requirements. With intelligent sensors, we can deliver exactly what our customers need. In application centers in Europe, Asia and North America, system solutions are tested and optimized in accordance with customer specifications. All this makes us a reliable supplier and development partner.

Comprehensive services complete our offering: SICK Life