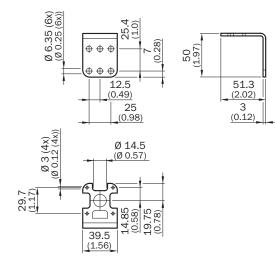

|
| eCl@ss 6.0       | 27279202                      |
| eCl@ss 6.2       | 27279202                      |
| eCl@ss 7.0       | 27279202                      |
| eCl@ss 8.0       | 27279202                      |
| eCl@ss 8.1       | 27279202                      |
| eCl@ss 9.0       | 27273701                      |
| eCl@ss 10.0      | 27273701                      |
| eCl@ss 11.0      | 27273701                      |
| eCl@ss 12.0      | 27273701                      |
| ETIM 5.0         | EC002615                      |
| ETIM 6.0         | EC002615                      |
| ETIM 7.0         | EC002615                      |
| ETIM 8.0         | EC002615                      |
| UNSPSC 16.0901   | 32131023                      |

Dimensional drawing (Dimensions in mm (inch))



## SICK AT A GLANCE

SICK is one of the leading manufacturers of intelligent sensors and sensor solutions for industrial applications. A unique range of products and services creates the perfect basis for controlling processes securely and efficiently, protecting individuals from accidents and preventing damage to the environment.

We have extensive experience in a wide range of industries and understand their processes and requirements. With intelligent sensors, we can deliver exactly what our customers need. In application centers in Europe, Asia and North America, system solutions are tested and optimized in accordance with customer specifications. All this makes us a reliable supplier and development partner.

Comprehensive services complete our offering: SICK LifeTime Services provi