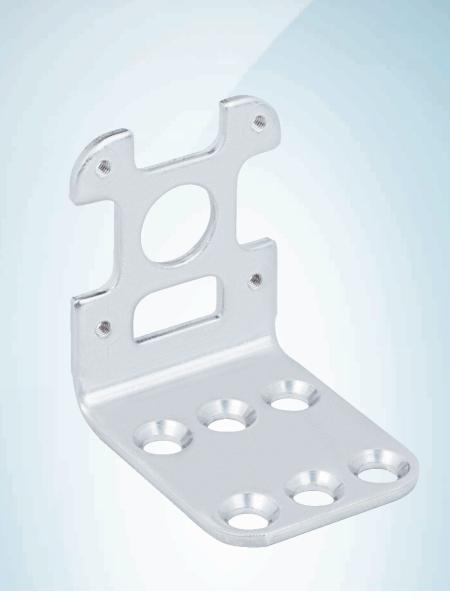

#### Technical specifications

| Accessory group  | Mounting brackets and plates  |
|------------------|-------------------------------|
| Accessory family | Mounting brackets             |
| Material         | Stainless steel 304           |
| Packing unit     | 1 piece                       |
| Description      | Mounting bracket for actuator |
| Weight           | 60 g                          |
| Classifications  |                               |
| eCl@ss 5.0       | 27279202                      |
| eCl@ss 5.1.4     | 27279202                      |
| eCl@ss 6.0       | 27279202                      |
| eCl@ss 6.2       | 27279202                      |
| eCl@ss 7.0       | 27279202                      |
| eCl@ss 8.0       | 27279202                      |
| eCl@ss 8.1       | 27279202                      |
| eCl@ss 9.0       | 27273701                      |
| eCl@ss 10.0      | 27273701                      |
| eCl@ss 11.0      | 27273701                      |
| eCl@ss 12.0      | 27273701                      |
| ETIM 5.0         | EC002615                      |
| ETIM 6.0         | EC002615                      |
| ETIM 7.0         | EC002615                      |
| ETIM 8.0         | EC002615                      |
| UNSPSC 16.0901   | 32131023                      |