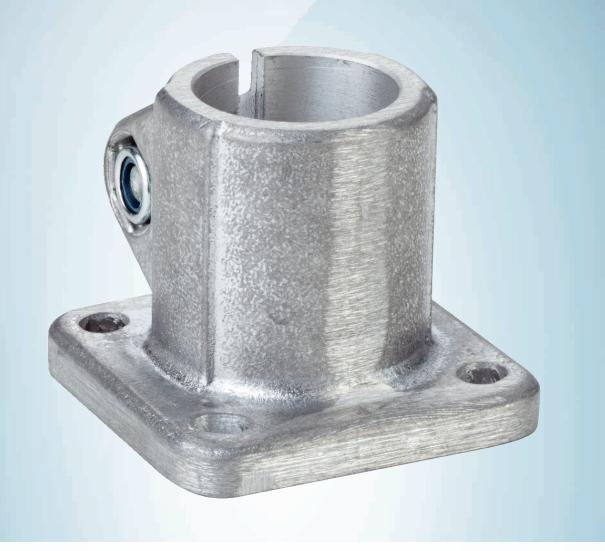

#### Technical specifications

| Accessory group  | Terminal and alignment brackets |
|------------------|---------------------------------|
| Accessory family | Terminal brackets               |
| Description      | Base clamp                      |
| Diameter         | 30 mm                           |
| Classifications  |                                 |
| eCl@ss 5.0       | 27279202                        |
| eCl@ss 5.1.4     | 27279202                        |
| eCl@ss 6.0       | 27279202                        |
| eCl@ss 6.2       | 27279202                        |
| eCl@ss 7.0       | 27279202                        |
| eCl@ss 8.0       | 27279202                        |
| eCl@ss 8.1       | 27279202                        |
| eCl@ss 9.0       | 27273701                        |
| eCl@ss 10.0      | 27273701                        |
| eCl@ss 11.0      | 27273701                        |
| eCl@ss 12.0      | 27273701                        |
| ETIM 5.0         | EC002024                        |
| ETIM 6.0         | EC002024                        |
| ETIM 7.0         | EC002024                        |
| ETIM 8.0         | EC002024                        |
| UNSPSC 16.0901   | 32131023                        |