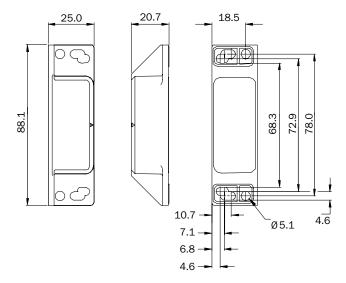

oup | Actuators                                          |
|-----------------|----------------------------------------------------|
| Description     | Replacement actuator for TR4-SEMxxx and TR4-SFMxxx |
| Design          | Rectangular                                        |

#### Classifications

| eCl@ss 5.0   | 27270691 |
|--------------|----------|
| eCl@ss 5.1.4 | 27270605 |
| eCl@ss 6.0   | 27270605 |
| eCl@ss 6.2   | 27270605 |
| eCl@ss 7.0   | 27270605 |
| eCl@ss 8.0   | 27270605 |
| eCl@ss 8.1   | 27270605 |
| eCl@ss 9.0   | 27270605 |
| eCl@ss 10.0  | 27270605 |
| eCl@ss 11.0  | 27270605 |
| eCl@ss 12.0  | 27270612 |
| ETIM 5.0     | EC001487 |
| ETIM 6.0     | EC001487 |
| ETIM 7.0     | EC001487 |
| ETIM 8.0     | EC001487 |

## Dimensional drawing (Dimensions in mm (inch))



## SICK AT A GLANCE

SICK is one of the leading manufacturers of intelligent sensors and sensor solutions for industrial applications. A unique range of products and services creates the perfect basis for controlling processes securely and efficiently, protecting individuals from accidents and preventing damage to the environment.

We have extensive experience in a wide range of industries and understand their processes and requirements. With intelligent sensors, we can deliver exactly what our customers need. In application centers in Europe, Asia and North America, system solutions are tested and optimized in accordance with customer specifications. All this makes us a reliable supplier and development partner.

Comprehensive services complete our offering: SICK LifeTime Services provi