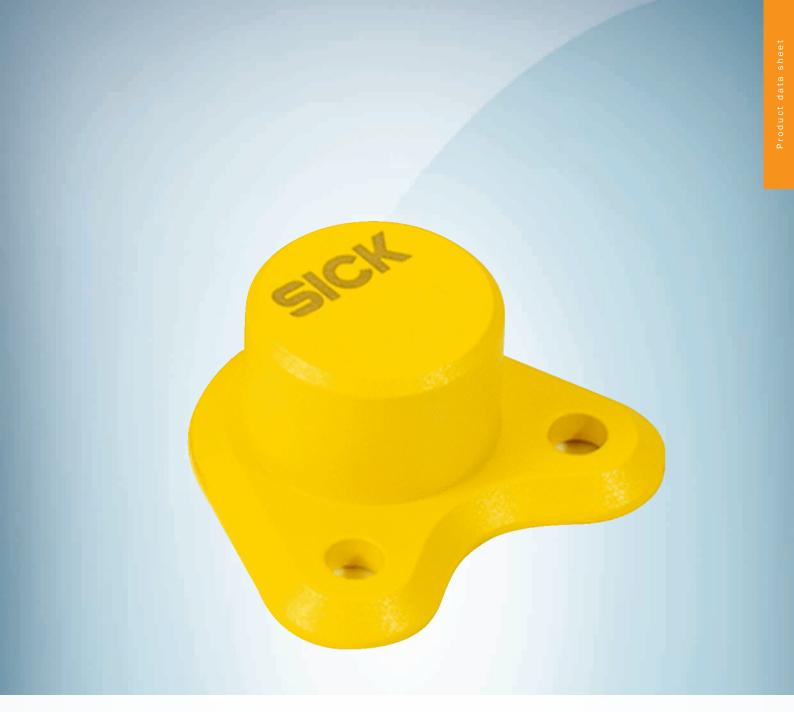

#### Technical specifications

| Accessory group | Actuators                                 |
|-----------------|-------------------------------------------|
| Description     | Replacement actuator, M18, for TR4-SAUxxx |
| Design          | Cylindrical                               |