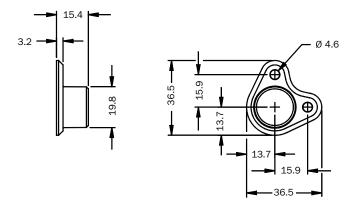

nical specifications

| Accessory group | Actuators                                 |
|-----------------|-------------------------------------------|
| Description     | Replacement actuator, M18, for TR4-SAUxxx |
| Design          | Cylindrical                               |

#### Classifications

| eCl@ss 5.0   | 27270691 |
|--------------|----------|
| eCl@ss 5.1.4 | 27270605 |
| eCl@ss 6.0   | 27270605 |
| eCl@ss 6.2   | 27270605 |
| eCl@ss 7.0   | 27270605 |
| eCl@ss 8.0   | 27270605 |
| eCl@ss 8.1   | 27270605 |
| eCl@ss 9.0   | 27270605 |
| eCl@ss 10.0  | 27270605 |
| eCl@ss 11.0  | 27270605 |
| eCl@ss 12.0  | 27270612 |
| ETIM 5.0     | EC001487 |
| ETIM 6.0     | EC001487 |
| ETIM 7.0     | EC001487 |
| ETIM 8.0     | EC001487 |

## Dimensional drawing (Dimensions in mm (inch))



### SICK AT A GLANCE

SICK is one of the leading manufacturers of intelligent sensors and sensor solutions for industrial applications. A unique range of products and services creates the perfect basis for controlling processes securely and efficiently, protecting individuals from accidents and preventing damage to the environment.

We have extensive experience in a wide range of industries and understand their processes and requirements. With intelligent sensors, we can deliver exactly what our customers need. In application centers in Europe, Asia and North America, system solutions are tested and optimized in accordance with customer specifications. All this makes us a reliable supplier and development partner.

Comprehensive services complete our offering: SICK LifeTime Services prov