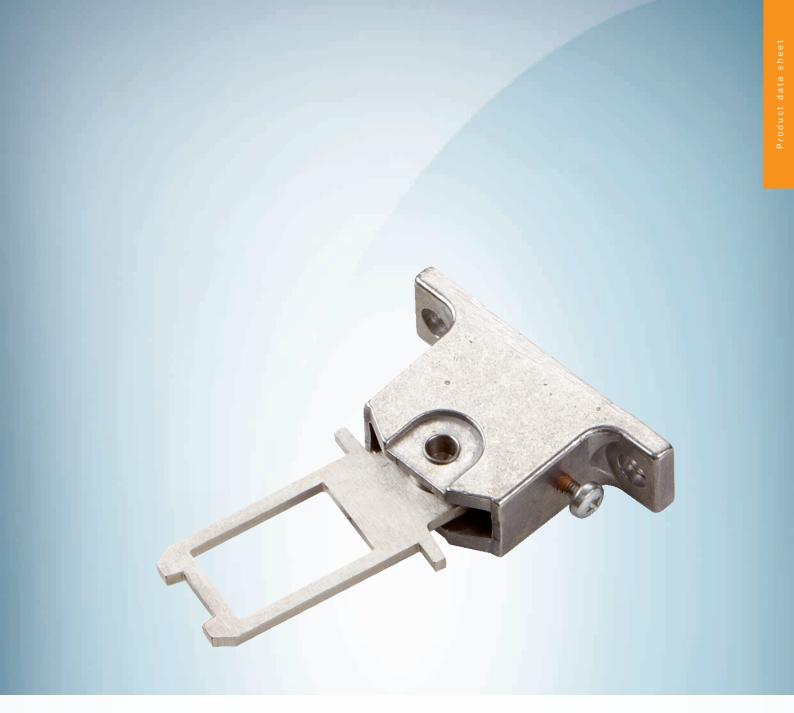

iE15-R2

### Technical specifications

| Accessory group  | Actuators                   |
|------------------|-----------------------------|
| Description      | Door hinged on left/right   |
| Items supplied   | Including two safety screws |
| Design           | Rigid                       |
| Actuation option | Semiflexible                |
| Min. door radius | ≥ 200 mm                    |