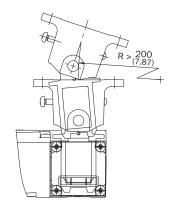

### Technical specifications

| Accessory group  | Actuators                   |
|------------------|-----------------------------|
| Description      | Door hinged on left/right   |
| Items supplied   | Including two safety screws |
| Design           | Rigid                       |
| Actuation option | Semiflexible                |
| Min. door radius | ≥ 200 mm                    |