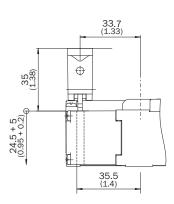

ht   |
| Items supplied   | Including two safety screws |
| Design           | Rigid                       |
| Actuation option | Semiflexible                |
| Min. door radius | ≥ 200 mm                    |

### Classifications

| eCl@ss 5.0     | 27279290 |
|----------------|----------|
| eCl@ss 5.1.4   | 27279290 |
| eCl@ss 6.0     | 27279222 |
| eCl@ss 6.2     | 27279222 |
| eCl@ss 7.0     | 27279222 |
| eCl@ss 8.0     | 27279222 |
| eCl@ss 8.1     | 27279222 |
| eCl@ss 9.0     | 27270612 |
| eCl@ss 10.0    | 27270612 |
| eCl@ss 11.0    | 27270612 |
| eCl@ss 12.0    | 27270612 |
| ETIM 5.0       | EC002594 |
| ETIM 6.0       | EC002594 |
| ETIM 7.0       | EC002594 |
| ETIM 8.0       | EC002594 |
| UNSPSC 16.0901 | 31251501 |

## Dimensional drawing (Dimensions in mm (inch))









## SICK AT A GLANCE

SICK is one of the leading manufacturers of intelligent sensors and sensor solutions for industrial applications. A unique range of products and services creates the perfect basis for controlling processes securely and efficiently, protecting individuals from accidents and preventing damage to the environment.

We have extensive experience in a wide range of industries and understand their processes and requirements. With intelligent sensors, we can deliver exactly what our customers need. In application centers in Europe, Asia and North America, system solutions are tested and optimized in accordance with customer specifications. All this makes us a reliable supplier and development partner.

Comprehensive services complete our offering: SICK LifeTime Services provi