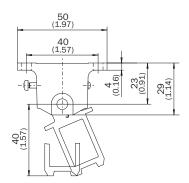

ft/right   |
| Items supplied   | Including two safety screws |
| Design           | Rigid                       |
| Actuation option | Semiflexible                |
| Min. door radius | ≥ 200 mm                    |

### Classifications

| eCl@ss 5.0     | 27279290 |
|----------------|----------|
| eCl@ss 5.1.4   | 27279290 |
| eCl@ss 6.0     | 27279222 |
| eCl@ss 6.2     | 27279222 |
| eCl@ss 7.0     | 27279222 |
| eCl@ss 8.0     | 27279222 |
| eCl@ss 8.1     | 27279222 |
| eCl@ss 9.0     | 27270612 |
| eCl@ss 10.0    | 27270612 |
| eCl@ss 11.0    | 27270612 |
| eCl@ss 12.0    | 27270612 |
| ETIM 5.0       | EC002594 |
| ETIM 6.0       | EC002594 |
| ETIM 7.0       | EC002594 |
| ETIM 8.0       | EC002594 |
| UNSPSC 16.0901 | 31251501 |

## Dimensional drawing (Dimensions in mm (inch))









## SICK AT A GLANCE

SICK is one of the leading manufacturers of intelligent sensors and sensor solutions for industrial applications. A unique range of products and services creates the perfect basis for controlling processes securely and efficiently, protecting individuals from accidents and preventing damage to the environment.

We have extensive experience in a wide range of industries and understand their processes and requirements. With intelligent sensors, we can deliver exactly what our customers need. In application centers in Europe, Asia and North America, system solutions are tested and optimized in accordance with customer specifications. All this makes us a reliable supplier and development partner.

Comprehensive services complete our offering: SICK LifeTime Services