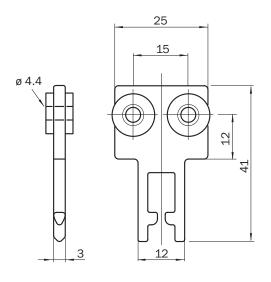

|  |
| Min. door radius | ≥ 150 mm       |  |
| Classifications  |                |  |
| eCl@ss 5.0       | 27279290       |  |
| eCl@ss 5.1.4     | 27279290       |  |
| eCl@ss 6.0       | 27279222       |  |
| eCl@ss 6.2       | 27279222       |  |
| eCl@ss 7.0       | 27279222       |  |
| eCl@ss 8.0       | 27279222       |  |
| eCl@ss 8.1       | 27279222       |  |
| eCl@ss 9.0       | 27270612       |  |
| eCl@ss 10.0      | 27270612       |  |
| eCl@ss 11.0      | 27270612       |  |
| eCl@ss 12.0      | 27270612       |  |
| ETIM 5.0         | EC002594       |  |
| ETIM 6.0         | EC002594       |  |
| ETIM 7.0         | EC002594       |  |
| ETIM 8.0         | EC002594       |  |
| UNSPSC 16.0901   | 31251501       |  |

iE12-S1

Dimensional drawing (Dimensions in mm (inch))



# SICK AT A GLANCE

SICK is one of the leading manufacturers of intelligent sensors and sensor solutions for industrial applications. A unique range of products and services creates the perfect basis for controlling processes securely and efficiently, protecting individuals from accidents and preventing damage to the environment.

We have extensive experience in a wide range of industries and understand their processes and requirements. With intelligent sensors, we can deliver exactly what our customers need. In application centers in Europe, Asia and North America, system solutions are tested and optimized in accordance with customer specifications. All this makes us a reliable supplier and development partner.

Comprehensive services complete our offering: SICK LifeTime Services provid