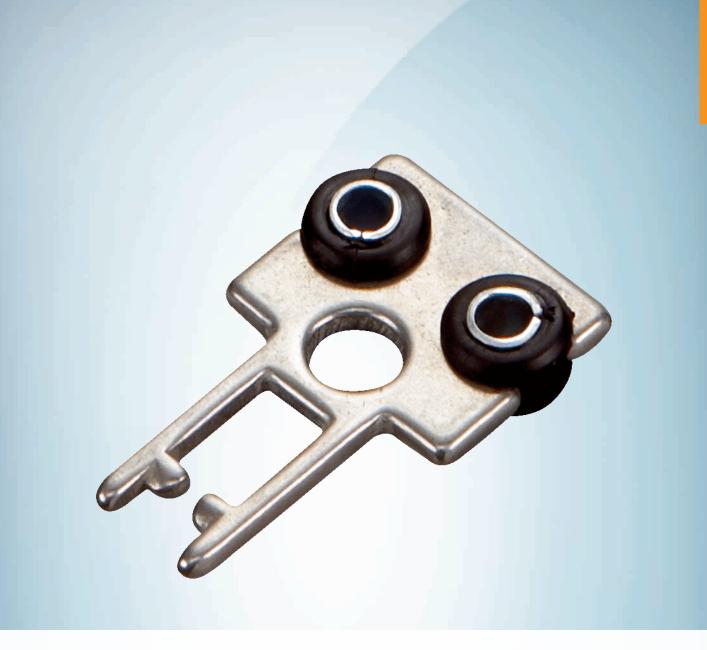

### iE12-S1

#### Technical specifications

| Accessory group  | Actuators      |  |
|------------------|----------------|--|
| Design           | Straight       |  |
| Actuation option | Rubber-mounted |  |
| Min. door radius | ≥ 150 mm       |  |
| Classifications  |                |  |
| eCl@ss 5.0       | 27279290       |  |
| eCl@ss 5.1.4     | 27279290       |  |
| eCl@ss 6.0       | 27279222       |  |
| eCl@ss 6.2       | 27279222       |  |
| eCl@ss 7.0       | 27279222       |  |
| eCl@ss 8.0       | 27279222       |  |
| eCl@ss 8.1       | 27279222       |  |
| eCl@ss 9.0       | 27270612       |  |
| eCl@ss 10.0      | 27270612       |  |
| eCl@ss 11.0      | 27270612       |  |
| eCl@ss 12.0      | 27270612       |  |
| ETIM 5.0         | EC002594       |  |
| ETIM 6.0         | EC002594       |  |
| ETIM 7.0         | EC002594       |  |
| ETIM 8.0         | EC002594       |  |
| UNSPSC 16.0901   | 31251501       |  |