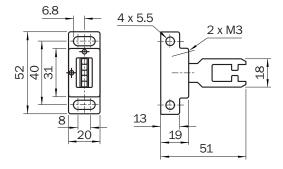

Technical specifications

| Accessory group  | Actuators      |
|------------------|----------------|
| Design           | Rigid          |
| Actuation option | Fully flexible |
| Min. door radius | ≥ 80 mm        |

#### Classifications

| eCl@ss 5.0     | 27279290 |
|----------------|----------|
| eCl@ss 5.1.4   | 27279290 |
| eCl@ss 6.0     | 27279222 |
| eCl@ss 6.2     | 27279222 |
| eCl@ss 7.0     | 27279222 |
| eCl@ss 8.0     | 27279222 |
| eCl@ss 8.1     | 27279222 |
| eCl@ss 9.0     | 27270612 |
| eCl@ss 10.0    | 27270612 |
| eCl@ss 11.0    | 27270612 |
| eCl@ss 12.0    | 27270612 |
| ETIM 5.0       | EC002594 |
| ETIM 6.0       | EC002594 |
| ETIM 7.0       | EC002594 |
| ETIM 8.0       | EC002594 |
| UNSPSC 16.0901 | 31251501 |

## Dimensional drawing (Dimensions in mm (inch))



## SICK AT A GLANCE

SICK is one of the leading manufacturers of intelligent sensors and sensor solutions for industrial applications. A unique range of products and services creates the perfect basis for controlling processes securely and efficiently, protecting individuals from accidents and preventing damage to the environment.

We have extensive experience in a wide range of industries and understand their processes and requirements. With intelligent sensors, we can deliver exactly what our customers need. In application centers in Europe, Asia and North America, system solutions are tested and optimized in accordance with customer specifications. All this makes us a reliable supplier and development partner.

Comprehensive services complete our offering: SICK LifeTime Services provi