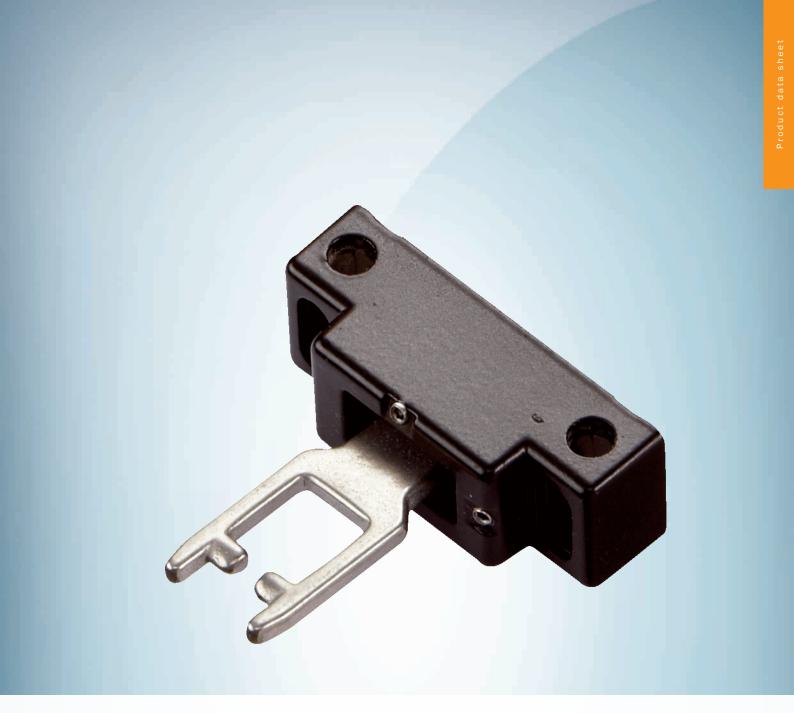

iE200-F1





## Ordering information

| Туре     | Part no. |
|----------|----------|
| iE200-F1 | 5308759  |

Other models and accessories → www.sick.com/

### Detailed technical data

## Technical specifications

| Accessory group  | Actuators      |
|------------------|----------------|
| Design           | Rigid          |
| Actuation option | Fully flexible |
| Min. door radius | ≥ 80 mm        |

#### Classifications

| eCl@ss 5.0     | 27279290 |
|----------------|----------|
| eCl@ss 5.1.4   | 27279290 |
| eCl@ss 6.0     | 27279222 |
| eCl@ss 6.2     | 27279222 |
| eCl@ss 7.0     | 27279222 |
| eCl@ss 8.0     | 27279222 |
| eCl@ss 8.1     | 27279222 |
| eCl@ss 9.0     | 27270612 |
| eCl@ss 10.0    | 27270612 |
| eCl@ss 11.0    | 27270612 |
| eCl@ss 12.0    | 27270612 |
| ETIM 5.