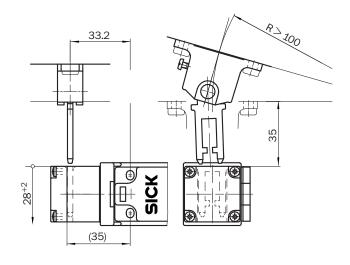

| 27279290                    |
| eCl@ss 6.0       | 27279222                    |
| eCl@ss 6.2       | 27279222                    |
| eCl@ss 7.0       | 27279222                    |
| eCl@ss 8.0       | 27279222                    |
| eCl@ss 8.1       | 27279222                    |
| eCl@ss 9.0       | 27270612                    |
| eCl@ss 10.0      | 27270612                    |
| eCl@ss 11.0      | 27270612                    |
| eCl@ss 12.0      | 27270612                    |
| ETIM 5.0         | EC002594                    |
| ETIM 6.0         | EC002594                    |
| ETIM 7.0         | EC002594                    |
| ETIM 8.0         | EC002594                    |
| UNSPSC 16.0901   | 31251501                    |

Dimensional drawing (Dimensions in mm (inch))





# SICK AT A GLANCE

SICK is one of the leading manufacturers of intelligent sensors and sensor solutions for industrial applications. A unique range of products and services creates the perfect basis for controlling processes securely and efficiently, protecting individuals from accidents and preventing damage to the environment.

We have extensive experience in a wide range of industries and understand their processes and requirements. With intelligent sensors, we can deliver exactly what our customers need. In application centers in Europe, Asia and North America, system solutions are tested and optimized in accordance with customer specifications. All this makes us a reliable supplier and development partner.

Comprehensive services complete our offering: SICK LifeTime Services provid