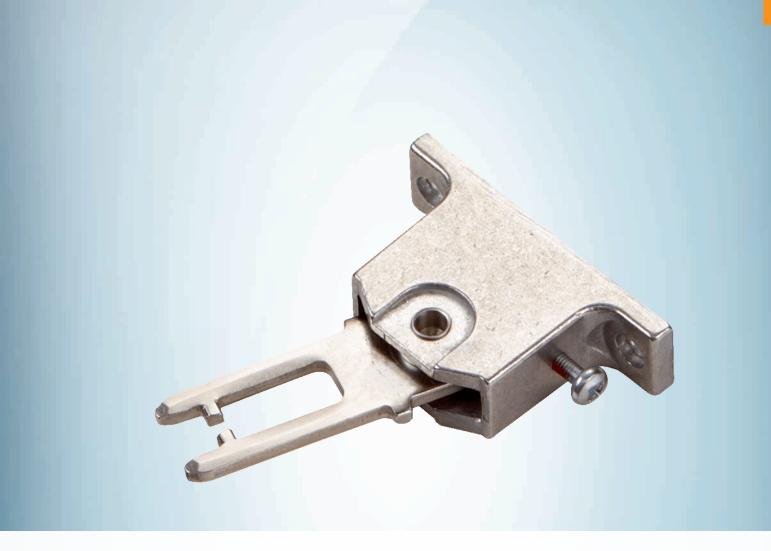

#### **Technical specifications**

| Accessory group  | Actuators                   |
|------------------|-----------------------------|
| Description      | Door hinged on left/right   |
| Items supplied   | Including two safety screws |
| Design           | Rigid                       |
| Actuation option | Semiflexible                |
| Min. door radius | ≥ 100 mm                    |
| Classifications  |                             |
| eCl@ss 5.0       | 27279290                    |
| eCl@ss 5.1.4     | 27279290                    |
| eCl@ss 6.0       | 27279222                    |
| eCl@ss 6.2       | 27279222                    |
| eCl@ss 7.0       | 27279222                    |
| eCl@ss 8.0       | 27279222                    |
| eCl@ss 8.1       | 27279222                    |
| eCl@ss 9.0       | 27270612                    |
| eCl@ss 10.0      | 27270612                    |
| eCl@ss 11.0      | 27270612                    |
| eCl@ss 12.0      | 27270612                    |
| ETIM 5.0         | EC002594                    |
| ETIM 6.0         | EC002594                    |
| ETIM 7.0         | EC002594                    |
| ETIM 8.0         | EC002594                    |
| UNSPSC 16.0901   | 31251501                    |