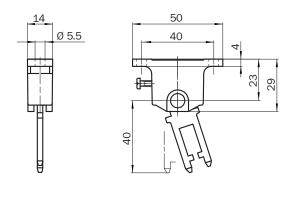

4     | 27279290                    |
| eCl@ss 6.0       | 27279222                    |
| eCl@ss 6.2       | 27279222                    |
| eCl@ss 7.0       | 27279222                    |
| eCl@ss 8.0       | 27279222                    |
| eCl@ss 8.1       | 27279222                    |
| eCl@ss 9.0       | 27270612                    |
| eCl@ss 10.0      | 27270612                    |
| eCl@ss 11.0      | 27270612                    |
| eCl@ss 12.0      | 27270612                    |
| ETIM 5.0         | EC002594                    |
| ETIM 6.0         | EC002594                    |
| ETIM 7.0         | EC002594                    |
| ETIM 8.0         | EC002594                    |
| UNSPSC 16.0901   | 31251501                    |

Dimensional drawing (Dimensions in mm (inch))





# SICK AT A GLANCE

SICK is one of the leading manufacturers of intelligent sensors and sensor solutions for industrial applications. A unique range of products and services creates the perfect basis for controlling processes securely and efficiently, protecting individuals from accidents and preventing damage to the environment.

We have extensive experience in a wide range of industries and understand their processes and requirements. With intelligent sensors, we can deliver exactly what our customers need. In application centers in Europe, Asia and North America, system solutions are tested and optimized in accordance with customer specifications. All this makes us a reliable supplier and development partner.

Comprehensive services complete our offering: SICK LifeTime Services prov