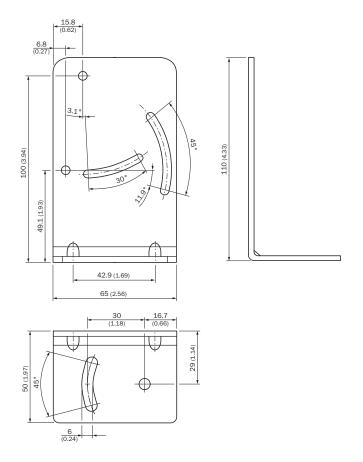

|
| eCl@ss 11.0      | 27273701                                                                  |
| eCl@ss 12.0      | 27273701                                                                  |
| ETIM 5.0         | EC002615                                                                  |
| ETIM 6.0         | EC002615                                                                  |
| ETIM 7.0         | EC002615                                                                  |
| ETIM 8.0         | EC002615                                                                  |
| UNSPSC 16.0901   | 32131023                                                                  |

#### Dimensional drawing (Dimensions in mm (inch))



## SICK AT A GLANCE

SICK is one of the leading manufacturers of intelligent sensors and sensor solutions for industrial applications. A unique range of products and services creates the perfect basis for controlling processes securely and efficiently, protecting individuals from accidents and preventing damage to the environment.

We have extensive experience in a wide range of industries and understand their processes and requirements. With intelligent sensors, we can deliver exactly what our customers need. In application centers in Europe, Asia and North America, system solutions are tested and optimized in accordance with customer specifications. All this makes us a reliable supplier and development partner.

Comprehensive services complete our offering: SICK LifeTime Services provi