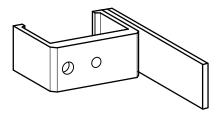

#### Detailed technical data

Technical specifications

| Accessory group | Alignment aids                                       |
|-----------------|------------------------------------------------------|
| Description     | Adapter AR60 for housing cross-section 48 mm x 40 mm |
| Classifications |                                                      |
| ECLASS 5.0      | 27279210                                             |
| ECLASS 5.1.4    | 27279210                                             |
| ECLASS 6.0      | 27279210                                             |
| ECLASS 6.2      | 27279210                                             |
| ECLASS 7.0      | 27279210                                             |
| ECLASS 8.0      | 27279210                                             |
| ECLASS 8.1      | 27279210                                             |
| ECLASS 9.0      | 27273607                                             |
| ECLASS 10.0     | 27273607                                             |
| ECLASS 11.0     | 27273607                                             |
| ECLASS 12.0     | 27273607                                             |
| ETIM 5.0        | EC002558                                             |
| ETIM 6.0        | EC002558                                             |
| ETIM 7.0        | EC002558                                             |
| ETIM 8.0        | EC002558                                             |
| UNSPSC 16.0901  | 32131023                                             |

#### Instruction for installation