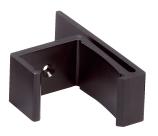

#### Detailed technical data

Technical specifications

| Accessory group | Alignment aids                                       |
|-----------------|------------------------------------------------------|
| Description     | Adapter AR60 for housing cross-section 48 mm x 40 mm |
| Classifications |                                                      |
| ECLASS 5.0      | 27279210                                             |
| ECLASS 5.1.4    | 27279210                                             |
| ECLASS 6.0      | 27279210                                             |
| ECLASS 6.2      | 27279210                                             |
| ECLASS 7.0      | 27279210                                             |
| ECLASS 8.0      | 27279210                                             |
| ECLASS 8.1      | 27279210                                             |
| ECLASS 9.0      | 27273607                                             |
| ECLASS 10.0     | 27273607                                             |
| ECLASS 11.0     | 27273607                                             |
| ECLASS 12.0     | 27273607                                             |
| ETIM 5.0        | EC002558                                             |
| ETIM 6.0        | EC002558                                             |
| ETIM 7.0        | EC002558                                             |
| ETIM 8.0        | EC002558                                             |
| UNSPSC 16.0901  | 32131023                                             |

#### Instruction for installation