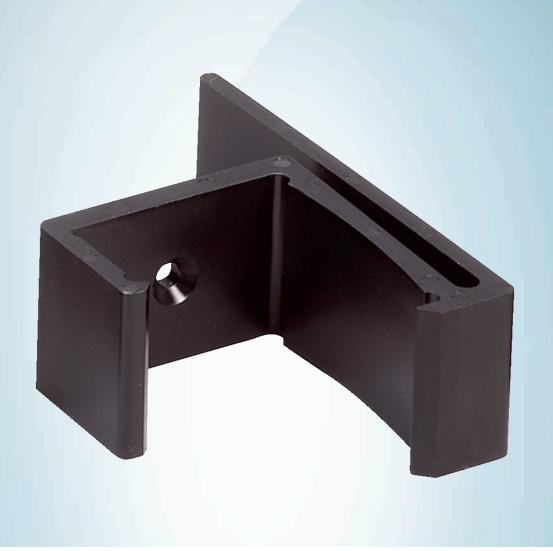

#### Detailed technical data

Technical specifications

| Accessory group | Alignment aids                                       |
|-----------------|------------------------------------------------------|
| Description     | Adapter AR60 for housing cross-section 48 mm x 40 mm |
| Classifications |                                                      |
| ECLASS 5.0      | 27279210                                             |
| ECLASS 5.1.4    | 27279210                                             |
| ECLASS 6.0      | 27279210                                             |
| ECLASS 6.2      | 27279210                                             |
| ECLASS 7.0      | 27279210                                             |
| ECLASS 8.0      | 27279210                                             |
| ECLASS 8.1      | 27279210                                             |
| ECLASS 9.0      | 27273607                                             |
| ECLASS 10.0     | 27273607                                             |
| ECLASS 11.0     | 27273607                                             |
| ECLASS 12.0     | 27273607                                             |
| ETIM 5.0        | EC002558                                             |
| ETIM 6.0        | EC002558                                             |
| ETIM 7.0        | EC002558                                             |
| ETIM 8.0        | EC002558                                             |
| UNSPSC 16.0901  | 32131023                                             |

#### Instruction for installation