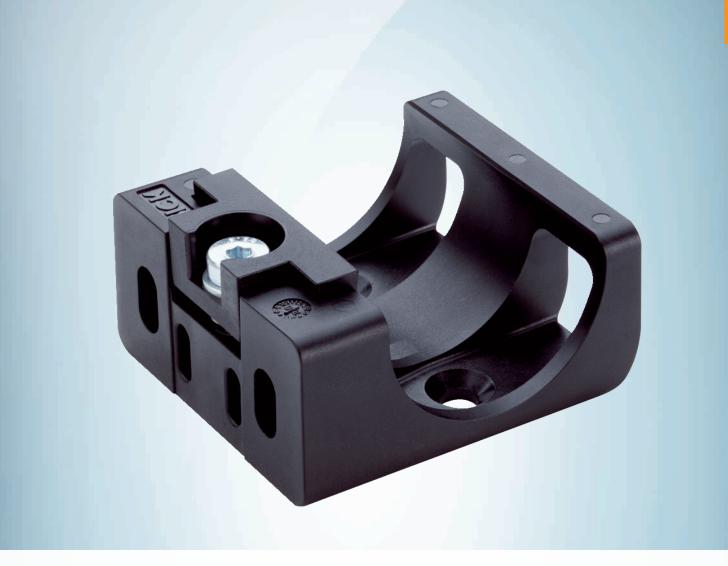

#### **Technical specifications**

| Accessory group  | Terminal and alignment brackets                                                                                                                       |
|------------------|-------------------------------------------------------------------------------------------------------------------------------------------------------|
| Accessory family | Alignment brackets                                                                                                                                    |
| Material         | Plastic                                                                                                                                               |
| Packing unit     | 4 pieces                                                                                                                                              |
| Description      | Compact FlexFix bracket for 2 devices (e.g. sender and receiver), can be aligned $\pm$ 15 °, including M5 screw, for mounting with countersunk screws |