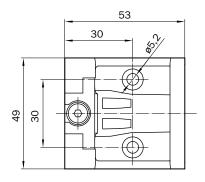

|
| Description      | Compact FlexFix bracket for 2 devices (e.g. sender and receiver), can be aligned $\pm$ 15 °, including M5 screw, for mounting with countersunk screws |

#### Classifications

| eCl@ss 5.0     | 27279202 |
|----------------|----------|
|                | 27270002 |
| eCl@ss 5.1.4   | 27279202 |
| eCl@ss 6.0     | 27279202 |
| eCl@ss 6.2     | 27279202 |
| eCl@ss 7.0     | 27279202 |
| eCl@ss 8.0     | 27279202 |
| eCl@ss 8.1     | 27279202 |
| eCl@ss 9.0     | 27273701 |
| eCl@ss 10.0    | 27273701 |
| eCl@ss 11.0    | 27273701 |
| eCl@ss 12.0    | 27273701 |
| ETIM 5.0       | EC002024 |
| ETIM 6.0       | EC002024 |
| ETIM 7.0       | EC002024 |
| ETIM 8.0       | EC002024 |
| UNSPSC 16.0901 | 32131023 |

Dimensional drawing (Dimensions in mm (inch))









## SICK AT A GLANCE

SICK is one of the leading manufacturers of intelligent sensors and sensor solutions for industrial applications. A unique range of products and services creates the perfect basis for controlling processes securely and efficiently, protecting individuals from accidents and preventing damage to the environment.

We have extensive experience in a wide range of industries and understand their processes and requirements. With intelligent sensors, we can deliver exactly what our customers need. In application centers in Europe, Asia and North America, system solutions are tested and optimized in accordance with customer specifications. All this makes us a reliable supplier and development partner.

Comprehensive services complete our offering: SICK LifeTime Services