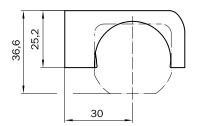

|
| Description      | Compact FlexFix bracket for 2 devices (e.g. sender and receiver), can be aligned $\pm$ 15 °, including M5 screw, for mounting with countersunk screws |

#### Classifications

| eCl@ss 5.0     | 27279202 |
|----------------|----------|
|                | 27270002 |
| eCl@ss 5.1.4   | 27279202 |
| eCl@ss 6.0     | 27279202 |
| eCl@ss 6.2     | 27279202 |
| eCl@ss 7.0     | 27279202 |
| eCl@ss 8.0     | 27279202 |
| eCl@ss 8.1     | 27279202 |
| eCl@ss 9.0     | 27273701 |
| eCl@ss 10.0    | 27273701 |
| eCl@ss 11.0    | 27273701 |
| eCl@ss 12.0    | 27273701 |
| ETIM 5.0       | EC002024 |
| ETIM 6.0       | EC002024 |
| ETIM 7.0       | EC002024 |
| ETIM 8.0       | EC002024 |
| UNSPSC 16.0901 | 32131023 |

Dimensional drawing (Dimensions in mm (inch))









## SICK AT A GLANCE

SICK is one of the leading manufacturers of intelligent sensors and sensor solutions for industrial applications. A unique range of products and services creates the perfect basis for controlling processes securely and efficiently, protecting individuals from accidents and preventing damage to the environment.

We have extensive experience in a wide range of industries and understand their processes and requirements. With intelligent sensors, we can deliver exactly what our customers need. In application centers in Europe, Asia and North America, system solutions are tested and optimized in accordance with customer specifications. All this makes us a reliable supplier and development partner.

Comprehensive services complete our offering: SICK LifeTime Services pro