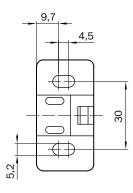

|
| Description      | Compact FlexFix bracket for 2 devices (e.g. sender and receiver), can be aligned $\pm$ 15 °, including M5 screw, for mounting with countersunk screws |

#### Classifications

| eCl@ss 5.0     | 27279202 |
|----------------|----------|
|                | 27270002 |
| eCl@ss 5.1.4   | 27279202 |
| eCl@ss 6.0     | 27279202 |
| eCl@ss 6.2     | 27279202 |
| eCl@ss 7.0     | 27279202 |
| eCl@ss 8.0     | 27279202 |
| eCl@ss 8.1     | 27279202 |
| eCl@ss 9.0     | 27273701 |
| eCl@ss 10.0    | 27273701 |
| eCl@ss 11.0    | 27273701 |
| eCl@ss 12.0    | 27273701 |
| ETIM 5.0       | EC002024 |
| ETIM 6.0       | EC002024 |
| ETIM 7.0       | EC002024 |
| ETIM 8.0       | EC002024 |
| UNSPSC 16.0901 | 32131023 |

Dimensional drawing (Dimensions in mm (inch))









## SICK AT A GLANCE

SICK is one of the leading manufacturers of intelligent sensors and sensor solutions for industrial applications. A unique range of products and services creates the perfect basis for controlling processes securely and efficiently, protecting individuals from accidents and preventing damage to the environment.

We have extensive experience in a wide range of industries and understand their processes and requirements. With intelligent sensors, we can deliver exactly what our customers need. In application centers in Europe, Asia and North America, system solutions are tested and optimized in accordance with customer specifications. All this makes us a reliable supplier and development partner.

Comprehensive services complete our offering: SICK LifeTime Services p