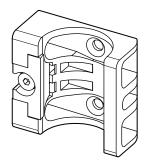

#### **Technical specifications**

| Accessory group  | Terminal and alignment brackets                                                                                                                       |
|------------------|-------------------------------------------------------------------------------------------------------------------------------------------------------|
| Accessory family | Alignment brackets                                                                                                                                    |
| Material         | Plastic                                                                                                                                               |
| Packing unit     | 4 pieces                                                                                                                                              |
| Description      | Compact FlexFix bracket for 2 devices (e.g. sender and receiver), can be aligned $\pm$ 15 °, including M5 screw, for mounting with countersunk screws |