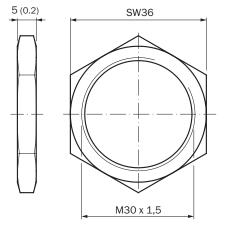

### Dimensional drawing (Dimensions in mm (inch))

## Technical specifications

| Accessory group  | Nuts and screws       |
|------------------|-----------------------|
| Accessory family | Nuts                  |
| Material         | Nickel-plated brass   |
| Items supplied   | 2 pieces              |
| Description      | M30 x 1.5 hexagon nut |