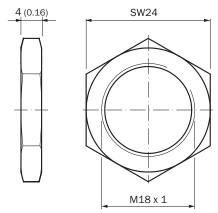

|
|------------------|---------------------|
| Accessory family | Nuts                |
| Material         | Nickel-plated brass |
| Items supplied   | 2 pieces            |
| Description      | M18 x 1 hexagon nut |

### Classifications

| eCl@ss 5.0     | 27279202 |
|----------------|----------|
| eCl@ss 5.1.4   | 27279202 |
| eCl@ss 6.0     | 27279202 |
| eCl@ss 6.2     | 27279202 |
| eCl@ss 7.0     | 27279202 |
| eCl@ss 8.0     | 27279202 |
| eCl@ss 8.1     | 27279202 |
| eCl@ss 9.0     | 27273701 |
| eCl@ss 10.0    | 27273701 |
| eCl@ss 11.0    | 27273701 |
| eCl@ss 12.0    | 27273701 |
| ETIM 5.0       | EC002024 |
| ETIM 6.0       | EC002024 |
| ETIM 7.0       | EC002024 |
| ETIM 8.0       | EC002024 |
| UNSPSC 16.0901 | 31163032 |

# Dimensional drawing (Dimensions in mm (inch))



# SICK AT A GLANCE

SICK is one of the leading manufacturers of intelligent sensors and sensor solutions for industrial applications. A unique range of products and services creates the perfect basis for controlling processes securely and efficiently, protecting individuals from accidents and preventing damage to the environment.

We have extensive experience in a wide range of industries and understand their processes and requirements. With intelligent sensors, we can deliver exactly what our customers need. In application centers in Europe, Asia and North America, system solutions are tested and optimized in accordance with customer specifications. All this makes us a reliable supplier and development partner.

Comprehensive services complete our offering: SICK LifeTime Services provid