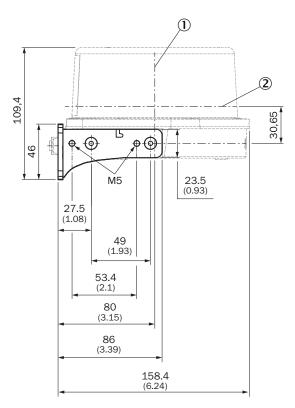

### Dimensional drawing (Dimensions in mm (inch))

- Scan axis
  Scan plane 0°
  Rotation axis
  Tapped hole for countersunk screw M5

#### Mounting bracket

- ② Scan plane 0°③ Rotation axis
- ④ Tapped hole for countersunk screw M5