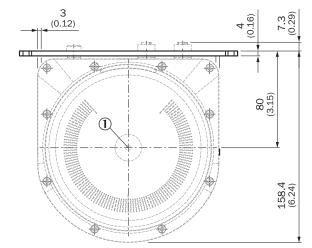

### Dimensional drawing (Dimensions in mm (inch))

- Scan axis
  Scan plane 0°
  Rotation axis
  Tapped hole for countersunk screw M5