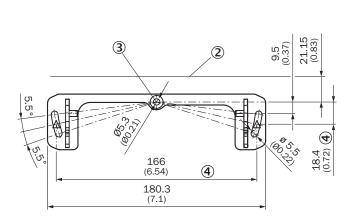

### Dimensional drawing (Dimensions in mm (inch))

- Scan axis
  Scan plane 0°
  Rotation axis
  Tapped hole for countersunk screw M5

#### Mounting bracket

- ② Scan plane 0°③ Rotation axis
- ④ Tapped hole for countersunk screw M5