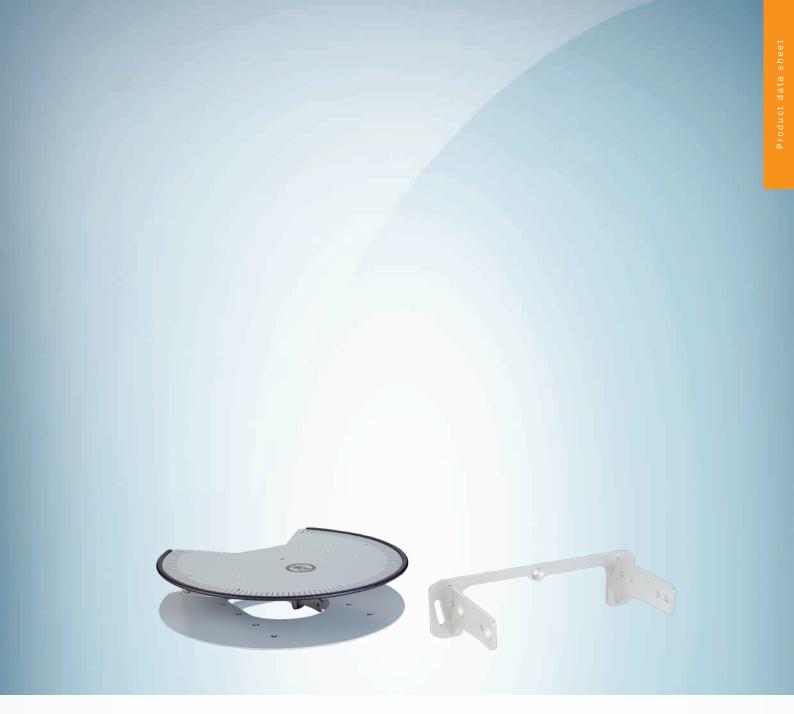

Mounting kit 1a

# Mounting kit 1a

#### **Technical specifications**

| Accessory group        | Terminal and alignment brackets                                    |
|------------------------|--------------------------------------------------------------------|
| Accessory family       | Alignment brackets                                                 |
| Suitable for           | LMS1000, MRS1000, LRS4000                                          |
| Material               | X6CRNITI1810 (1.4541)                                              |
| Items supplied         | Mounting kit 1a<br>4 x M5 x 10 countersunk screws, stainless steel |
| Dimensions (W x H x L) | 86 mm x 46 mm x 180 mm                                             |
| Description            | Easy Mount                                                         |
| Weight                 | 195 g                                                              |