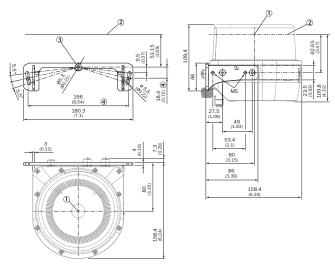

### Dimensional drawing (Dimensions in mm (inch))

- Scan axis
  Scan plane 0°
  Rotation axis
  Tapped hole for countersunk screw M5

#### Mounting bracket

- ② Scan plane 0°③ Rotation axis
- ④ Tapped hole for countersunk screw M5