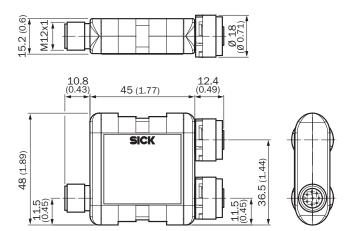

|
|------------------|-----------------------------------------------------------------------------------------------------------------------------------------------------------------------------------------------------------------------------------------------------------------------------------------------------------------------------|
| Description      | The pushbutton combined with the M12 5-pin T-connector makes it possible to switch the laser alignment aid integrated in the deTec4 sender on and off and serves as a T-connector for simultaneous connection to the sender and receiver, splits the cable coming from the control cabinet between the sender and receiver. |

### Dimensional drawing (Dimensions in mm (inch))



### PIN assignment



## SICK AT A GLANCE

SICK is one of the leading manufacturers of intelligent sensors and sensor solutions for industrial applications. A unique range of products and services creates the perfect basis for controlling processes securely and efficiently, protecting individuals from accidents and preventing damage to the environment.

We have extensive experience in a wide range of industries and understand their processes and requirements. With intelligent sensors, we can deliver exactly what our customers need. In application centers in Europe, Asia and North America, system solutions are tested and optimized in accordance with customer specifications. All this makes us a reliable supplier and development partner.

Comprehensive services complete our offering: SICK L