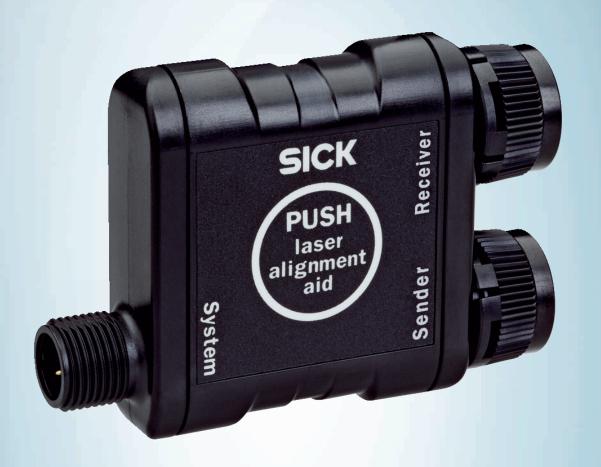

T-connector with pushbutton for laser alignment aid, M12, 5-pin

# T-connector with pushbutton for laser alignment aid, M12, 5-pin

#### **Technical specifications**

| Accessory family | Other adapters                                                                                                                                                                                                                                                                                                              |
|------------------|-----------------------------------------------------------------------------------------------------------------------------------------------------------------------------------------------------------------------------------------------------------------------------------------------------------------------------|
| Description      | The pushbutton combined with the M12 5-pin T-connector makes it possible to switch the laser alignment aid integrated in the deTec4 sender on and off and serves as a T-connector for simultaneous connection to the sender and receiver, splits the cable coming from the control cabinet between the sender and receiver. |