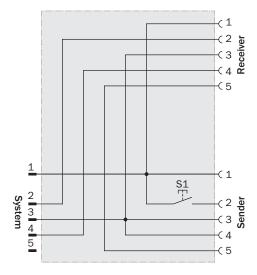

|
|------------------|-----------------------------------------------------------------------------------------------------------------------------------------------------------------------------------------------------------------------------------------------------------------------------------------------------------------------------|
| Description      | The pushbutton combined with the M12 5-pin T-connector makes it possible to switch the laser alignment aid integrated in the deTec4 sender on and off and serves as a T-connector for simultaneous connection to the sender and receiver, splits the cable coming from the control cabinet between the sender and receiver. |

### Dimensional drawing (Dimensions in mm (inch))



### PIN assignment



## SICK AT A GLANCE

SICK is one of the leading manufacturers of intelligent sensors and sensor solutions for industrial applications. A unique range of products and services creates the perfect basis for controlling processes securely and efficiently, protecting individuals from accidents and preventing damage to the environment.

We have extensive experience in a wide range of industries and understand their processes and requirements. With intelligent sensors, we can deliver exactly what our customers need. In application centers in Europe, Asia and North America, system solutions are tested and optimized in accordance with customer specifications. All this makes us a reliable supplier and development partner.

Comprehensive services complete our offering: SICK LifeTime Services provi