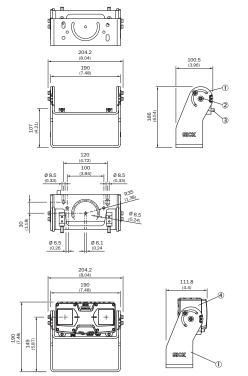

#### Dimensional drawing (Dimensions in mm (inch))

- ③ Bracket
  ③ Threaded pins (4 x)
  ④ AOD1 (not included with delivery)