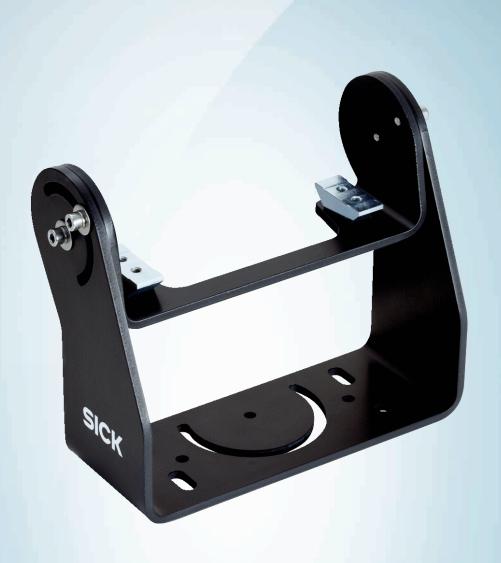

# Mounting set (2-part) incl. clamps and screws

### Mounting set (2-part) incl. clamps and screws

#### Ordering information

| Туре                                          | Part no. |
|-----------------------------------------------|----------|
| Mounting set (2-part) incl. clamps and screws | 2077710  |

#### Technical specifications

| Accessory group  | Terminal and alignment brackets     |
|------------------|-------------------------------------|
| Accessory family | Alignment brackets                  |
| Material         | Metal                               |
| Items supplied   | Bracket including clamps and screws |
| Packing unit     | 1 piece                             |
| Description      | Bracket including clamps and screws |
| Classifications  |                                     |
| eCl@ss 5.0       | 27279202                            |