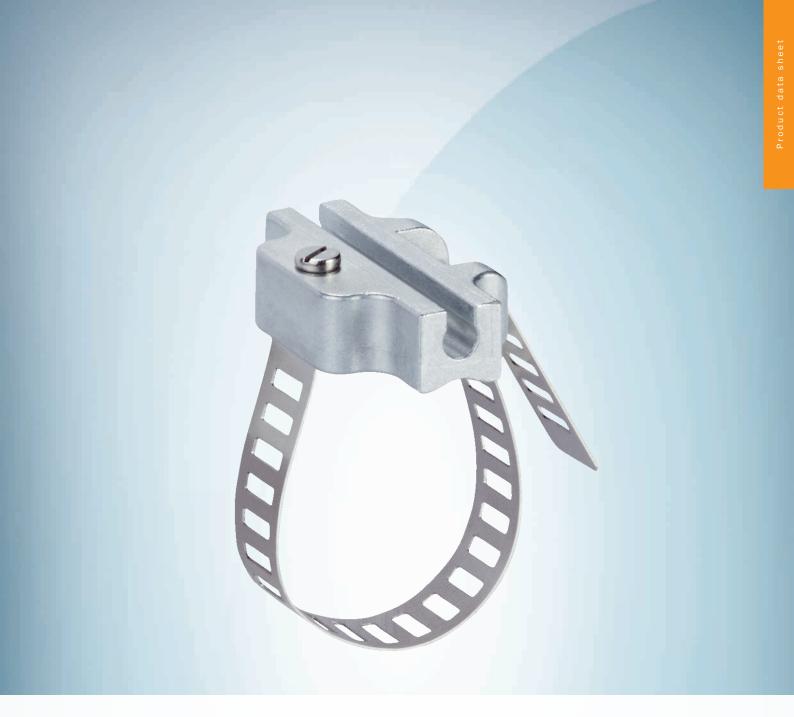

## Technical specifications

| Accessory group  | Brackets for cylinder sensors                                                                                                             |
|------------------|-------------------------------------------------------------------------------------------------------------------------------------------|
| Accessory family | For round body cylinders                                                                                                                  |
| Suitable for     | C-slot                                                                                                                                    |
| Material         | Stainless steel, Aluminum                                                                                                                 |
| Packing unit     | 1 piece                                                                                                                                   |
| Description      | Mounting bracket on round body cylinder with piston diameter of 1 mm 130 mm, ambient temperature min –30 $^{\circ}$ C max 80 $^{\circ}$ C |

## Dimensional drawing (Dimensions in mm (inch))

- Sensoradapter with C-slot for round body cylinder
  Fixing screw
  Strap

| 2077673 | BEF-KHZ-RC1-25  | 8 25  |
|---------|-----------------|-------|
| 2077672 | BEF-KHZ-RC1-130 | 8 130 |