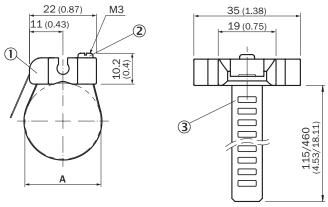

## Dimensional drawing (Dimensions in mm (inch))

- Sensoradapter with C-slot for round body cylinder
  Fixing screw
  Strap

| 2077673 | BEF-KHZ-RC1-25  | 8 25  |
|---------|-----------------|-------|
| 2077672 | BEF-KHZ-RC1-130 | 8 130 |