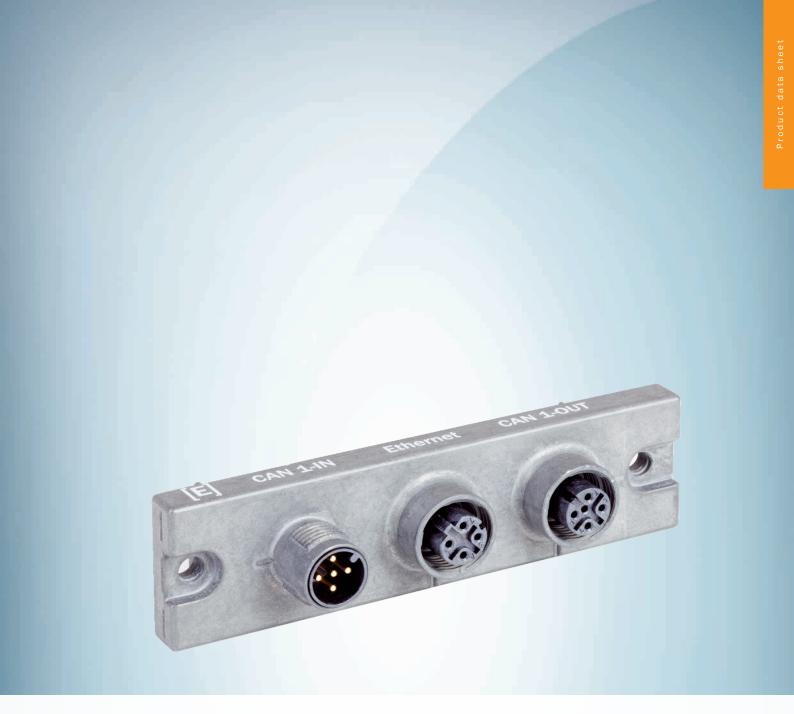

# Cloning plug

Other connectors and cables

**PLUG CONNECTORS AND CABLES** 

#### Technical specifications

| Connection type head A | Male connector, M12, 5-pin                                                                           |
|------------------------|------------------------------------------------------------------------------------------------------|
| Connection type head B | Female connector, M12, 5-pin                                                                         |
| Signal type            | Power, CAN, Ethernet                                                                                 |
| Note                   | Plug housing CAN IN/OUT Ethernet                                                                     |
| Items supplied         | With three M12 cylindrical connectors (5-pin male connector, 5-pin female connector, 5-pin Ethernet) |
| Description            | Required for connecting the CLV69x in systems and in the case of CAN In/Out                          |