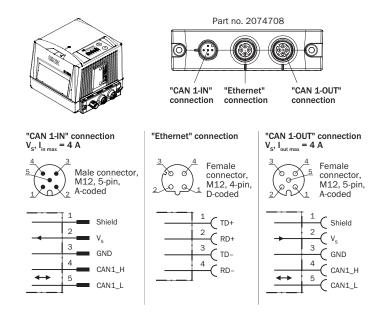

## PIN assignment

Pin assignment of cloning plug E, part no. 2074708, for CLV69x bar code scanners

#### Technical specifications

| Connection type head A | Male connector, M12, 5-pin                                                                           |
|------------------------|------------------------------------------------------------------------------------------------------|
| Connection type head B | Female connector, M12, 5-pin                                                                         |
| Signal type            | Power, CAN, Ethernet                                                                                 |
| Note                   | Plug housing CAN IN/OUT Ethernet                                                                     |
| Items supplied         | With three M12 cylindrical connectors (5-pin male connector, 5-pin female connector, 5-pin Ethernet) |
| Description            | Required for connecting the CLV69x in systems and in the case of CAN In/Out                          |