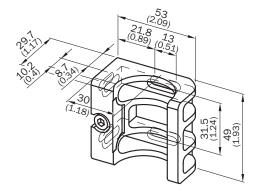

|
| Description      | FlexFix bracket for 2 devices (e.g. sender and receiver), can be aligned $\pm15^\circ$ , including M5 screw |

#### Classifications

| eCl@ss 5.0     | 27279202 |
|----------------|----------|
| eCl@ss 5.1.4   | 27279202 |
| eCl@ss 6.0     | 27279202 |
| eCl@ss 6.2     | 27279202 |
| eCl@ss 7.0     | 27279202 |
| eCl@ss 8.0     | 27279202 |
| eCl@ss 8.1     | 27279202 |
| eCl@ss 9.0     | 27273701 |
| eCl@ss 10.0    | 27273701 |
| eCl@ss 11.0    | 27273701 |
| eCl@ss 12.0    | 27273701 |
| ETIM 5.0       | EC002024 |
| ETIM 6.0       | EC002024 |
| ETIM 7.0       | EC002024 |
| ETIM 8.0       | EC002024 |
| UNSPSC 16.0901 | 32131023 |

## Dimensional drawing (Dimensions in mm (inch))



## SICK AT A GLANCE

SICK is one of the leading manufacturers of intelligent sensors and sensor solutions for industrial applications. A unique range of products and services creates the perfect basis for controlling processes securely and efficiently, protecting individuals from accidents and preventing damage to the environment.

We have extensive experience in a wide range of industries and understand their processes and requirements. With intelligent sensors, we can deliver exactly what our customers need. In application centers in Europe, Asia and North America, system solutions are tested and optimized in accordance with customer specifications. All this makes us a reliable supplier and development partner.

Comprehensive services complete our offering: SICK LifeTime Services provi