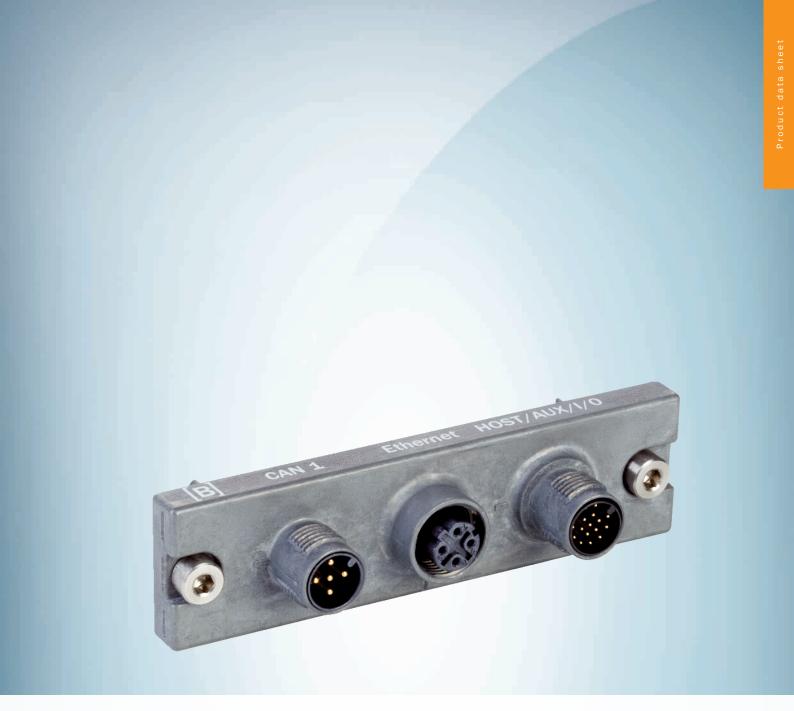

# Cloning plug

Other connectors and cables

**PLUG CONNECTORS AND CABLES** 

#### Technical specifications

| Connection type head A | Male connector, male connector, female connector, M12, M12, M12, 17-pin, 5-pin, 4-pin                              |
|------------------------|--------------------------------------------------------------------------------------------------------------------|
| Signal type            | Power, Ethernet, serial, CAN, digital I/Os                                                                         |
| Note                   | Plug housing I/O, Ethernet                                                                                         |
| Items supplied         | With three M12 round connectors (17-pin male connector, 4-pin Ethernet female connector, 5-pin CAN male connector) |
| Description            | Required for connecting the CLV69x to the CDM420-006/7/8, CDB650, and CDF600-2                                     |