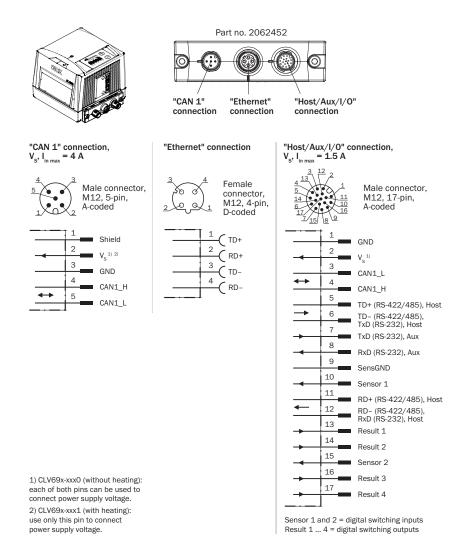

#### PIN assignment

#### Pin assignment of cloning plug B, part no. 2062452, for CLV69x bar code scanners

#### Technical specifications

| Connection type head A | Male connector, male connector, female connector, M12, M12, M12, 17-pin, 5-pin, 4-pin                              |
|------------------------|--------------------------------------------------------------------------------------------------------------------|
| Signal type            | Power, Ethernet, serial, CAN, digital I/Os                                                                         |
| Note                   | Plug housing I/O, Ethernet                                                                                         |
| Items supplied         | With three M12 round connectors (17-pin male connector, 4-pin Ethernet female connector, 5-pin CAN male connector) |
| Description            | Required for connecting the CLV69x to the CDM420-006/7/8, CDB650, and CDF600-2                                     |