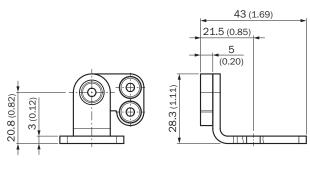

| eCl@ss 6.0       | 27279202                     |
| eCl@ss 6.2       | 27279202                     |
| eCl@ss 7.0       | 27279202                     |
| eCl@ss 8.0       | 27279202                     |
| eCl@ss 8.1       | 27279202                     |
| eCl@ss 9.0       | 27273701                     |
| eCl@ss 10.0      | 27273701                     |
| eCl@ss 11.0      | 27273701                     |
| eCl@ss 12.0      | 27273701                     |
| ETIM 5.0         | EC002615                     |
| ETIM 6.0         | EC002615                     |
| ETIM 7.0         | EC002615                     |
| ETIM 8.0         | EC002615                     |
| UNSPSC 16.0901   | 32131023                     |

#### Dimensional drawing (Dimensions in mm (inch))

Mounting bracket





## SICK AT A GLANCE

SICK is one of the leading manufacturers of intelligent sensors and sensor solutions for industrial applications. A unique range of products and services creates the perfect basis for controlling processes securely and efficiently, protecting individuals from accidents and preventing damage to the environment.

We have extensive experience in a wide range of industries and understand their processes and requirements. With intelligent sensors, we can deliver exactly what our customers need. In application centers in Europe, Asia and North America, system solutions are tested and optimized in accordance with customer specifications. All this makes us a reliable supplier and development partner.

Comprehensive services complete our offering: SICK LifeTime Services pro