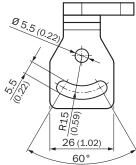

eCl@ss 6.0       | 27279202                     |
| eCl@ss 6.2       | 27279202                     |
| eCl@ss 7.0       | 27279202                     |
| eCl@ss 8.0       | 27279202                     |
| eCl@ss 8.1       | 27279202                     |
| eCl@ss 9.0       | 27273701                     |
| eCl@ss 10.0      | 27273701                     |
| eCl@ss 11.0      | 27273701                     |
| eCl@ss 12.0      | 27273701                     |
| ETIM 5.0         | EC002615                     |
| ETIM 6.0         | EC002615                     |
| ETIM 7.0         | EC002615                     |
| ETIM 8.0         | EC002615                     |
| UNSPSC 16.0901   | 32131023                     |

#### Dimensional drawing (Dimensions in mm (inch))

Mounting bracket





## SICK AT A GLANCE

SICK is one of the leading manufacturers of intelligent sensors and sensor solutions for industrial applications. A unique range of products and services creates the perfect basis for controlling processes securely and efficiently, protecting individuals from accidents and preventing damage to the environment.

We have extensive experience in a wide range of industries and understand their processes and requirements. With intelligent sensors, we can deliver exactly what our customers need. In application centers in Europe, Asia and North America, system solutions are tested and optimized in accordance with customer specifications. All this makes us a reliable supplier and development partner.

Comprehensive services complete our offering: SICK LifeTime Services provi