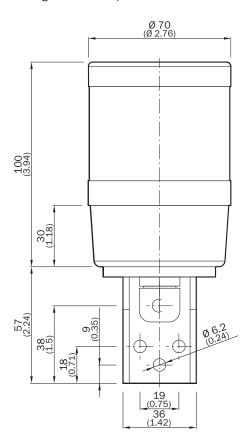

cable (2 m), mounting bracket and mounting kit |
| Indication      | LED                                                                                        |

#### Classifications

| eCl@ss 5.0     | 27210301 |
|----------------|----------|
| eCl@ss 5.1.4   | 27210301 |
| eCl@ss 6.0     | 27210301 |
| eCl@ss 6.2     | 27210301 |
| eCl@ss 7.0     | 27210301 |
| eCl@ss 8.0     | 27210301 |
| eCl@ss 8.1     | 27210301 |
| eCl@ss 9.0     | 27210301 |
| eCl@ss 10.0    | 27210301 |
| eCl@ss 11.0    | 27210301 |
| eCl@ss 12.0    | 27210301 |
| ETIM 5.0       | EC001334 |
| ETIM 6.0       | EC001334 |
| ETIM 7.0       | EC001334 |
| ETIM 8.0       | EC001334 |
| UNSPSC 16.0901 | 32151502 |
|                |          |

### Dimensional drawing (Dimensions in mm (inch))

Muting indicator lamp





## SICK AT A GLANCE

SICK is one of the leading manufacturers of intelligent sensors and sensor solutions for industrial applications. A unique range of products and services creates the perfect basis for controlling processes securely and efficiently, protecting individuals from accidents and preventing damage to the environment.

We have extensive experience in a wide range of industries and understand their processes and requirements. With intelligent sensors, we can deliver exactly what our customers need. In application centers in Europe, Asia and North America, system solutions are tested and optimized in accordance with customer specifications. All this makes us a reliable supplier and development partner.

Comprehensive services complete our offering: SICK LifeTime Services pro