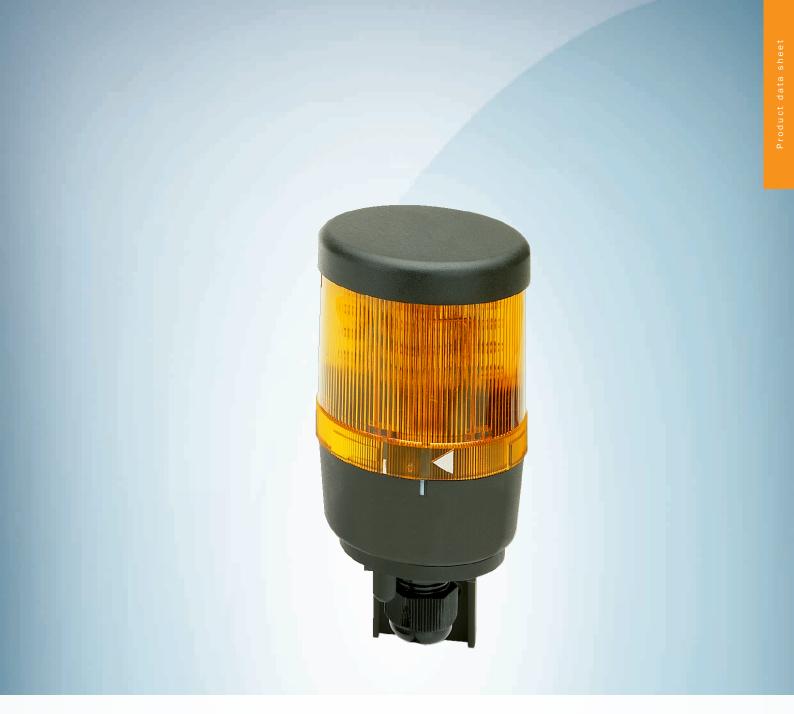

Muting indicator lamp

# **Muting indicator lamp**

| Туре                  | Part no. |
|-----------------------|----------|
| Muting indicator lamp | 2033118  |

The muting indicator lamp is not pre-mounted.

Ordering information