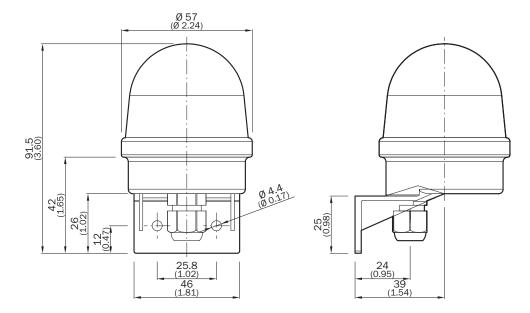

connector and connection cable (2 m), mounting bracket and mounting kit |
| Indication      | Incandescent lamp                                                                          |

#### Classifications

| eCl@ss 5.0     | 27210301 |
|----------------|----------|
| eCl@ss 5.1.4   | 27210301 |
| eCl@ss 6.0     | 27210301 |
| eCl@ss 6.2     | 27210301 |
| eCl@ss 7.0     | 27210301 |
| eCl@ss 8.0     | 27210301 |
| eCl@ss 8.1     | 27210301 |
| eCl@ss 9.0     | 27210301 |
| eCl@ss 10.0    | 27210301 |
| eCl@ss 11.0    | 27210301 |
| eCl@ss 12.0    | 27210301 |
| ETIM 5.0       | EC001334 |
| ETIM 6.0       | EC001334 |
| ETIM 7.0       | EC001334 |
| ETIM 8.0       | EC001334 |
| UNSPSC 16.0901 | 32151502 |

## Dimensional drawing (Dimensions in mm (inch))

#### Muting indicator lamp



# SICK AT A GLANCE

SICK is one of the leading manufacturers of intelligent sensors and sensor solutions for industrial applications. A unique range of products and services creates the perfect basis for controlling processes securely and efficiently, protecting individuals from accidents and preventing damage to the environment.

We have extensive experience in a wide range of industries and understand their processes and requirements. With intelligent sensors, we can deliver exactly what our customers need. In application centers in Europe, Asia and North America, system solutions are tested and optimized in accordance with customer specifications. All this makes us a reliable supplier and development partner.

Comprehensive services complete our offering: SICK LifeTime Services provid