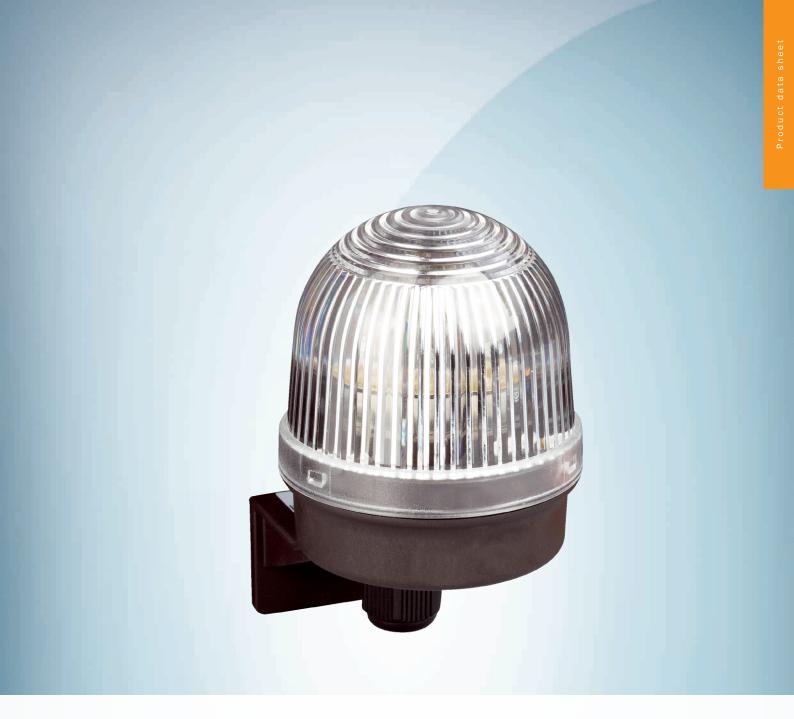

Indicator lamp





# Ordering information

| Туре           | Part no. |
|----------------|----------|
| Indicator lamp | 2033116  |

The muting indicator lamp is not pre-mounted.

Other models and accessories → www.sick.com/

#### Detailed technical data

## Technical specifications

| Accessory group | Muting accessories                                                                         |
|-----------------|--------------------------------------------------------------------------------------------|
| Description     | Muting lamp                                                                                |
| Items supplied  | Including M12 male connector and connection cable (2 m), mounting bracket and mounting kit |
| Indication      | Incandescent lamp