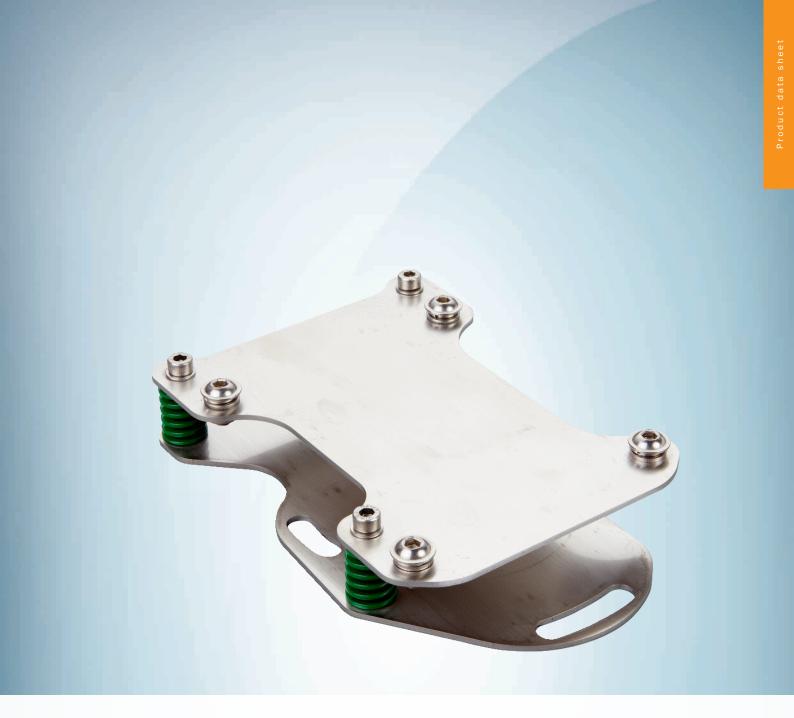

## Technical specifications

| Accessory group  | Terminal and alignment brackets                                                |
|------------------|--------------------------------------------------------------------------------|
| Accessory family | Alignment brackets                                                             |
| Items supplied   | Mounting hardware included                                                     |
| Description      | Alignment unit for DS/DT500, stainless steel (1.4541), incl. mounting material |