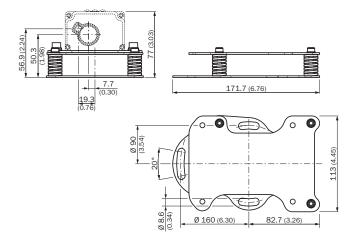

|
| Items supplied   | Mounting hardware included                                                     |
| Description      | Alignment unit for DS/DT500, stainless steel (1.4541), incl. mounting material |

#### Classifications

| eCl@ss 5.0     | 27279202 |
|----------------|----------|
| eCl@ss 5.1.4   | 27279202 |
| eCl@ss 6.0     | 27279202 |
| eCl@ss 6.2     | 27279202 |
| eCl@ss 7.0     | 27279202 |
| eCl@ss 8.0     | 27279202 |
| eCl@ss 8.1     | 27279202 |
| eCl@ss 9.0     | 27273701 |
| eCl@ss 10.0    | 27273701 |
| eCl@ss 11.0    | 27273701 |
| eCl@ss 12.0    | 27273701 |
| ETIM 5.0       | EC002024 |
| ETIM 6.0       | EC002024 |
| ETIM 7.0       | EC002024 |
| ETIM 8.0       | EC002024 |
| UNSPSC 16.0901 | 32131023 |

# Dimensional drawing (Dimensions in mm (inch))



# SICK AT A GLANCE

SICK is one of the leading manufacturers of intelligent sensors and sensor solutions for industrial applications. A unique range of products and services creates the perfect basis for controlling processes securely and efficiently, protecting individuals from accidents and preventing damage to the environment.

We have extensive experience in a wide range of industries and understand their processes and requirements. With intelligent sensors, we can deliver exactly what our customers need. In application centers in Europe, Asia and North America, system solutions are tested and optimized in accordance with customer specifications. All this makes us a reliable supplier and development partner.

Comprehensive services complete our offering: SICK LifeTime Services provid