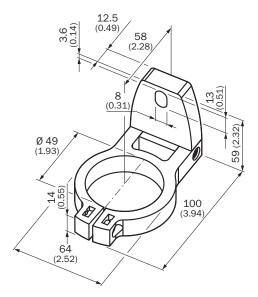

|
| Suitable for     | All protective field heights             |
| Packing unit     | 4 pieces                                 |
| Description      | Mounting kit 12, rotatable, swivel mount |

#### Classifications

| eCl@ss 5.0     | 27279202 |
|----------------|----------|
| eCl@ss 5.1.4   | 27279202 |
| eCl@ss 6.0     | 27279202 |
| eCl@ss 6.2     | 27279202 |
| eCl@ss 7.0     | 27279202 |
| eCl@ss 8.0     | 27279202 |
| eCl@ss 8.1     | 27279202 |
| eCl@ss 9.0     | 27273701 |
| eCl@ss 10.0    | 27273701 |
| eCl@ss 11.0    | 27273701 |
| eCl@ss 12.0    | 27273701 |
| ETIM 5.0       | EC002024 |
| ETIM 6.0       | EC002024 |
| ETIM 7.0       | EC002024 |
| ETIM 8.0       | EC002024 |
| UNSPSC 16.0901 | 32131023 |

#### Dimensional drawing (Dimensions in mm (inch))



## SICK AT A GLANCE

SICK is one of the leading manufacturers of intelligent sensors and sensor solutions for industrial applications. A unique range of products and services creates the perfect basis for controlling processes securely and efficiently, protecting individuals from accidents and preventing damage to the environment.

We have extensive experience in a wide range of industries and understand their processes and requirements. With intelligent sensors, we can deliver exactly what our customers need. In application centers in Europe, Asia and North America, system solutions are tested and optimized in accordance with customer specifications. All this makes us a reliable supplier and development partner.

Comprehensive services complete our offering: SICK LifeTime Services provi