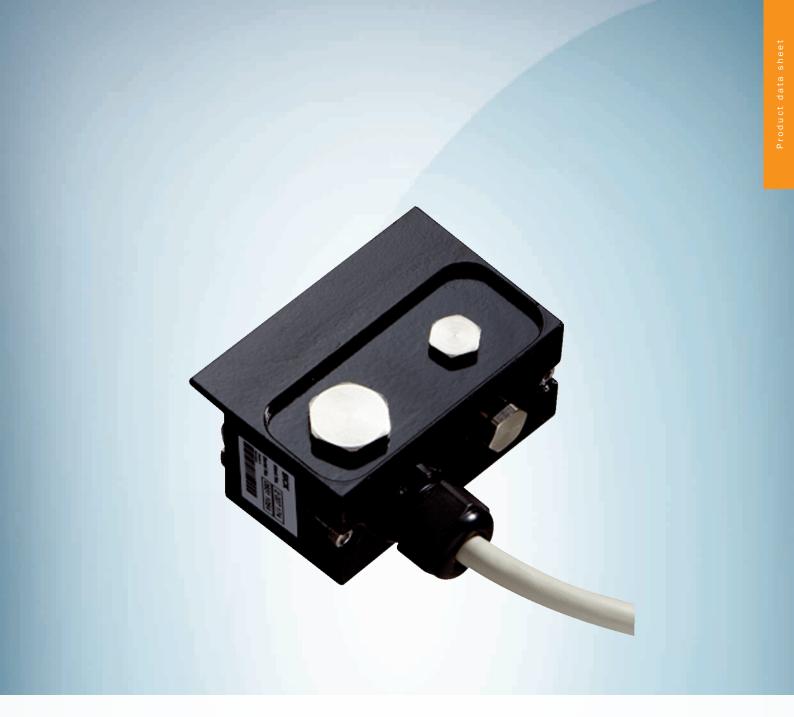

# SX0A-B0920B

Other connectors and cables

**PLUG CONNECTORS AND CABLES** 

### Ordering information

| Туре        | Part no. |
|-------------|----------|
| SX0A-B0920B | 2027814  |

Other models and accessories → www.sick.com/Other\_connectors\_and\_cables

Illustration may differ

#### Technical specifications

| Connection type head A | System plug                                                                          |
|------------------------|--------------------------------------------------------------------------------------|
| Connection type        | Flying leads                                                                         |
| Cable                  | 20 m, 9-wire, PVC                                                                    |
| Jacket material        | PVC                                                                                  |
| Shielding              | Unshielded                                                                           |
| Special feature        | Pre-assembled, Not for use of incremental encoders, integrated configuration storage |
| Items supplied         | With 1 x cable gland M20, 1 x blanking plug M20, 2 x blanking plug M12               |
| Description            | For S3000 Standard and Remote                                                        |