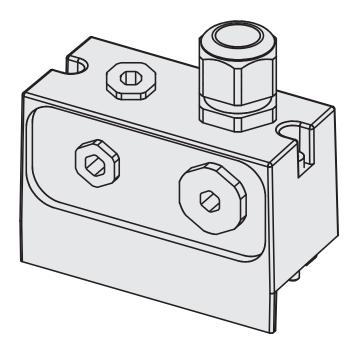

plied         | With 1 x cable gland M20, 1 x blanking plug M20, 2 x blanking plug M12               |
| Description            | For S3000 Standard and Remote                                                        |

#### Classifications

| ECLASS 5.0     | 27279290 |
|----------------|----------|
| ECLASS 5.0     | 21219290 |
| ECLASS 5.1.4   | 27279290 |
| ECLASS 6.0     | 27279221 |
| ECLASS 6.2     | 27279221 |
| ECLASS 7.0     | 27440104 |
| ECLASS 8.0     | 27440104 |
| ECLASS 8.1     | 27440104 |
| ECLASS 9.0     | 27440102 |
| ECLASS 10.0    | 27440102 |
| ECLASS 11.0    | 27440102 |
| ECLASS 12.0    | 27272792 |
| ETIM 5.0       | EC002635 |
| ETIM 6.0       | EC002635 |
| ETIM 7.0       | EC002635 |
| ETIM 8.0       | EC002635 |
| UNSPSC 16.0901 | 39121421 |

## Pin assignment



# SICK AT A GLANCE

SICK is one of the leading manufacturers of intelligent sensors and sensor solutions for industrial applications. A unique range of products and services creates the perfect basis for controlling processes securely and efficiently, protecting individuals from accidents and preventing damage to the environment.

We have extensive experience in a wide range of industries and understand their processes and requirements. With intelligent sensors, we can deliver exactly what our customers need. In application centers in Europe, Asia and North America, system solutions are tested and optimized in accordance with customer specifications. All this makes us a reliable supplier and development partner.

Comprehensive services complete our offering: SICK LifeTime Services provid