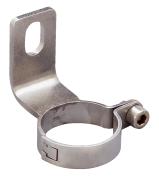

# **BEF-2SMMEAES4**

### **BEF-2SMMEAES4**

### **Technical specifications**

| Accessory group  | Terminal and alignment brackets                |
|------------------|------------------------------------------------|
| Accessory family | Alignment brackets                             |
| Material         | Stainless steel 1.4350, stainless steel 1.4301 |
| Packing unit     | 4 pieces                                       |
| Description      | Stainless steel bracket, rotatable             |
| Classifications  |                                                |
| ECLASS 5.0       | 27279202                                       |
| ECLASS 5.1.4     | 27279202                                       |
| ECLASS 6.0       | 27279202                                       |
| ECLASS 6.2       | 27279202                                       |
| ECLASS 7.0       | 27279202                                       |
| ECLASS 8.0       | 27279202                                       |
| ECLASS 8.1       | 27279202                                       |
| ECLASS 9.0       | 27273701                                       |
| ECLASS 10.0      | 27273701                                       |
| ECLASS 11.0      | 27273701                                       |
| ECLASS 12.0      | 27273701                                       |
| ETIM 5.0         | EC002024                                       |
| ETIM 6.0         | EC002024                                       |
| ETIM 7.0         | EC002024                                       |
| ETIM 8.0         | EC002024                                       |
| UNSPSC 16.0901   | 32131023                                       |