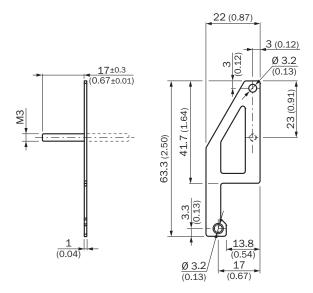

lates |
|------------------|------------------------------|
| Accessory family | Mounting plates              |
| Material         | Stainless steel              |
| Description      | Adapter plate                |

#### Classifications

| eCl@ss 5.0     | 27279202 |
|----------------|----------|
| eCl@ss 5.1.4   | 27279202 |
| eCl@ss 6.0     | 27279202 |
| eCl@ss 6.2     | 27279202 |
| eCl@ss 7.0     | 27279202 |
| eCl@ss 8.0     | 27279202 |
| eCl@ss 8.1     | 27279202 |
| eCl@ss 9.0     | 27273701 |
| eCl@ss 10.0    | 27273701 |
| eCl@ss 11.0    | 27273701 |
| eCl@ss 12.0    | 27273701 |
| ETIM 5.0       | EC002024 |
| ETIM 6.0       | EC002024 |
| ETIM 7.0       | EC002024 |
| ETIM 8.0       | EC002024 |
| UNSPSC 16.0901 | 32131023 |

## Dimensional drawing (Dimensions in mm (inch))



## SICK AT A GLANCE

SICK is one of the leading manufacturers of intelligent sensors and sensor solutions for industrial applications. A unique range of products and services creates the perfect basis for controlling processes securely and efficiently, protecting individuals from accidents and preventing damage to the environment.

We have extensive experience in a wide range of industries and understand their processes and requirements. With intelligent sensors, we can deliver exactly what our customers need. In application centers in Europe, Asia and North America, system solutions are tested and optimized in accordance with customer specifications. All this makes us a reliable supplier and development partner.

Comprehensive services complete our offering: SICK LifeTime Services provi