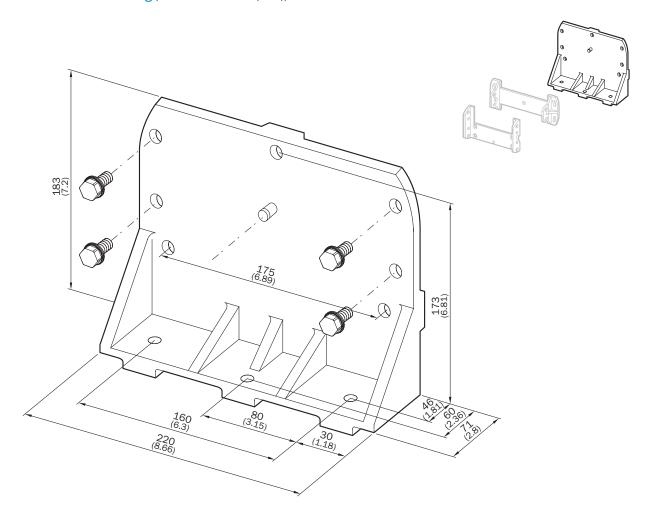

|
| Description      | Mounting bracket for rear mounting on wall, floor, or machine, adjustable longitudinal and lateral axes, only in conjunction with mounting kit 1 (2015623) and 2 (2015624) |

#### Classifications

| eCl@ss 5.0     | 27279202 |
|----------------|----------|
| eCl@ss 5.1.4   | 27279202 |
| eCl@ss 6.0     | 27279202 |
| eCl@ss 6.2     | 27279202 |
| eCl@ss 7.0     | 27279202 |
| eCl@ss 8.0     | 27279202 |
| eCl@ss 8.1     | 27279202 |
| eCl@ss 9.0     | 27273701 |
| eCl@ss 10.0    | 27273701 |
| eCl@ss 11.0    | 27273701 |
| eCl@ss 12.0    | 27273701 |
| ETIM 5.0       | EC002615 |
| ETIM 6.0       | EC002615 |
| ETIM 7.0       | EC002615 |
| ETIM 8.0       | EC002615 |
| UNSPSC 16.0901 | 32131023 |

### Dimensional drawing (Dimensions in mm (inch))



### Instruction for installation



### Mounting bracket



- Mounting kit 1
  Mounting kit 2
  Mounting kit 3
  Device

# SICK AT A GLANCE

SICK is one of the leading manufacturers of intelligent sensors and sensor solutions for industrial applications. A unique range of products and services creates the perfect basis for controlling processes securely and efficiently, protecting individuals from accidents and preventing damage to the environment.

We have extensive experience in a wide range of industries and understand their processes and requirements. With intelligent sensors, we can deliver exactly what our customers need. In application centers in Europe, Asia and North America, system solutions are tested and optimized in accordance with customer specifications. All this makes us