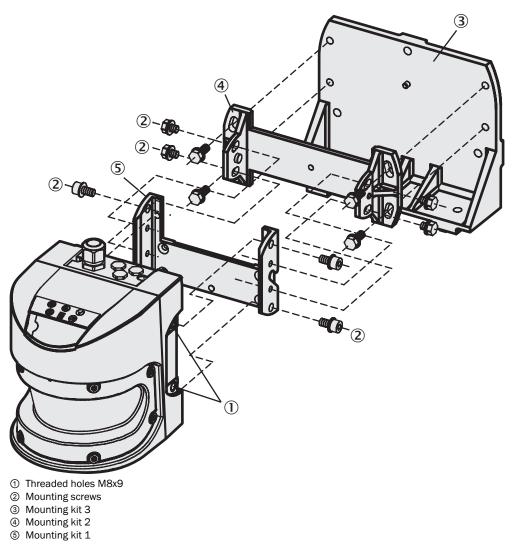

### Instruction for installation

### Mounting bracket

- Mounting kit 1
  Mounting kit 2
  Mounting kit 3
  Device