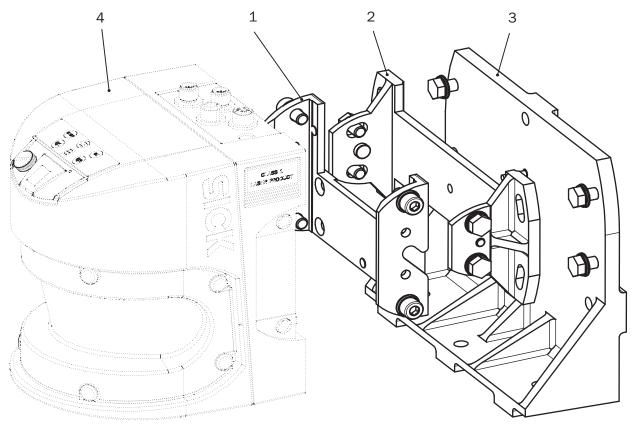

### Instruction for installation

### Mounting bracket

- Mounting kit 1
  Mounting kit 2
  Mounting kit 3
  Device