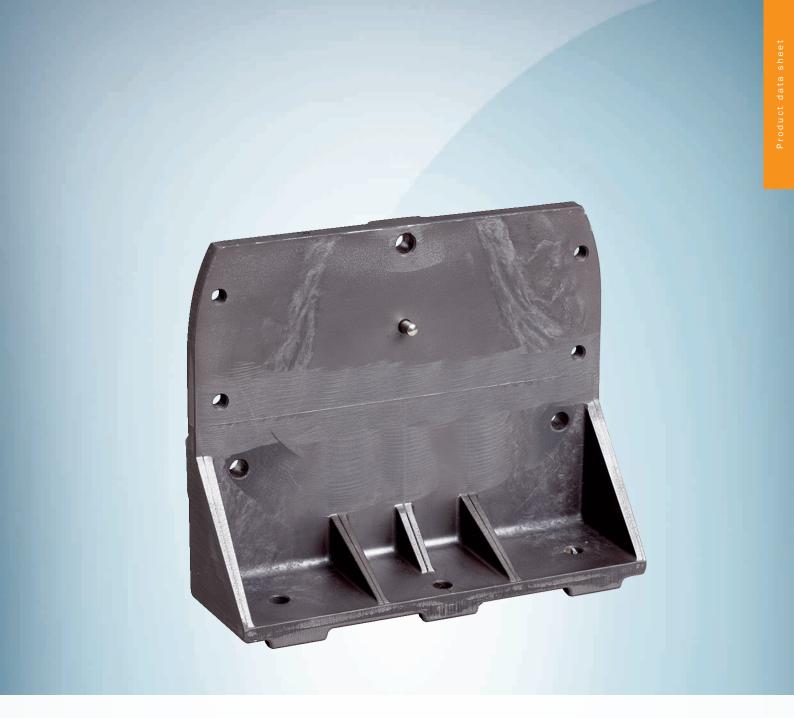

# Technical specifications

| Accessory group  | Mounting brackets and plates                                                                                                                                               |
|------------------|----------------------------------------------------------------------------------------------------------------------------------------------------------------------------|
| Accessory family | Mounting brackets                                                                                                                                                          |
| Material         | Aluminum                                                                                                                                                                   |
| Packing unit     | 1 piece                                                                                                                                                                    |
| Description      | Mounting bracket for rear mounting on wall, floor, or machine, adjustable longitudinal and lateral axes, only in conjunction with mounting kit 1 (2015623) and 2 (2015624) |