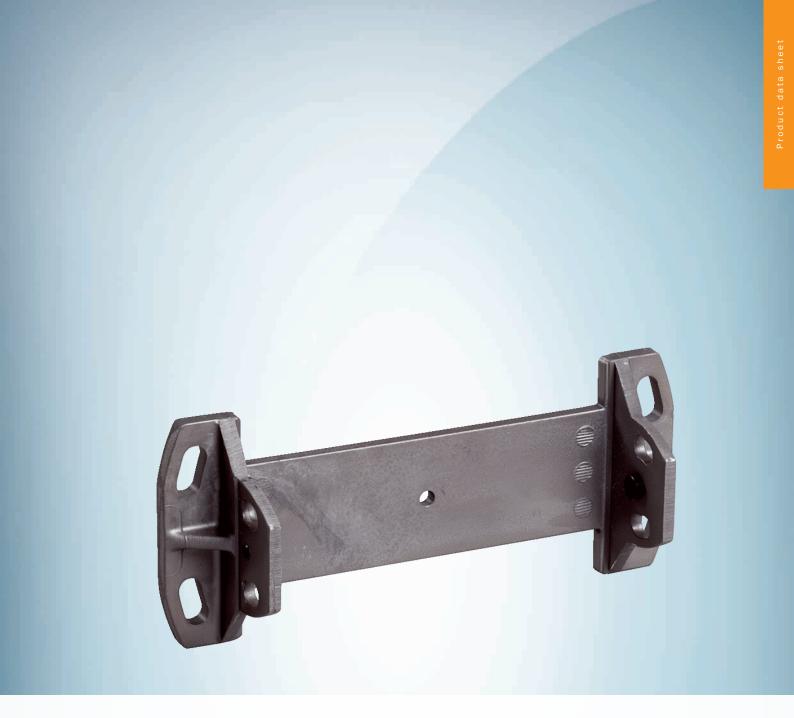

# Technical specifications

| Accessory group  | Mounting brackets and plates                                                                                                                       |
|------------------|----------------------------------------------------------------------------------------------------------------------------------------------------|
| Accessory family | Mounting brackets                                                                                                                                  |
| Material         | Aluminum                                                                                                                                           |
| Packing unit     | 1 piece                                                                                                                                            |
| Description      | Mounting bracket for rear mounting on wall or machine, adjustable longitudinal and lateral axes, only in conjunction with mounting kit 1 (2015623) |