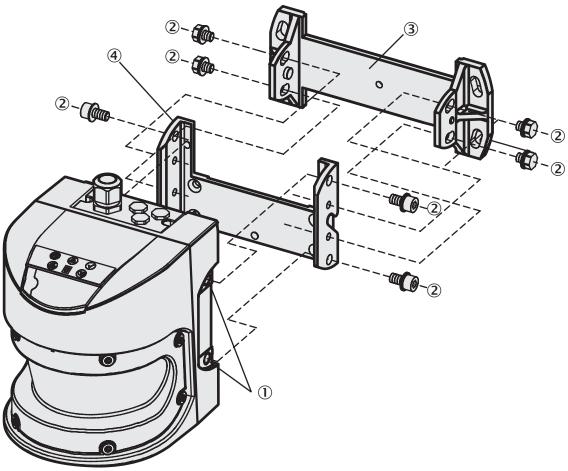

Mounting kit 2

# Technical specifications

| Accessory group  | Mounting brackets and plates                                                                                                                       |
|------------------|----------------------------------------------------------------------------------------------------------------------------------------------------|
| Accessory family | Mounting brackets                                                                                                                                  |
| Material         | Aluminum                                                                                                                                           |
| Packing unit     | 1 piece                                                                                                                                            |
| Description      | Mounting bracket for rear mounting on wall or machine, adjustable longitudinal and lateral axes, only in conjunction with mounting kit 1 (2015623) |

#### Instruction for installation

- Threaded holes M8x9
  Fixing screw
  Mounting kit 2
  Mounting kit 1