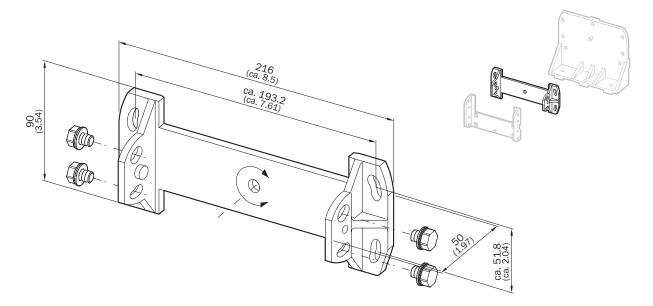

|
| Description      | Mounting bracket for rear mounting on wall or machine, adjustable longitudinal and lateral axes, only in conjunction with mounting kit 1 (2015623) |

## Classifications

| eCI@ss 5.0     | 27279202 |
|----------------|----------|
| eCl@ss 5.1.4   | 27279202 |
| eCl@ss 6.0     | 27279202 |
| eCl@ss 6.2     | 27279202 |
| eCl@ss 7.0     | 27279202 |
| eCl@ss 8.0     | 27279202 |
| eCl@ss 8.1     | 27279202 |
| eCl@ss 9.0     | 27273701 |
| eCl@ss 10.0    | 27273701 |
| eCl@ss 11.0    | 27273701 |
| eCl@ss 12.0    | 27273701 |
| ETIM 5.0       | EC002615 |
| ETIM 6.0       | EC002615 |
| ETIM 7.0       | EC002615 |
| ETIM 8.0       | EC002615 |
| UNSPSC 16.0901 | 32131023 |

## Dimensional drawing (Dimensions in mm (inch))



#### Instruction for installation





- Threaded holes M8x9
  Fixing screw
  Mounting kit 2
  Mounting kit 1

# SICK AT A GLANCE

SICK is one of the leading manufacturers of intelligent sensors and sensor solutions for industrial applications. A unique range of products and services creates the perfect basis for controlling processes securely and efficiently, protecting individuals from accidents and preventing damage to the environment.

We have extensive experience in a wide range of industries and understand their processes and requirements. With intelligent sensors, we can deliver exactly what our customers need. In application centers in Europe, Asia and North America, system solutions are tested and optimized in accordance with customer specifications. All this makes us a reliable