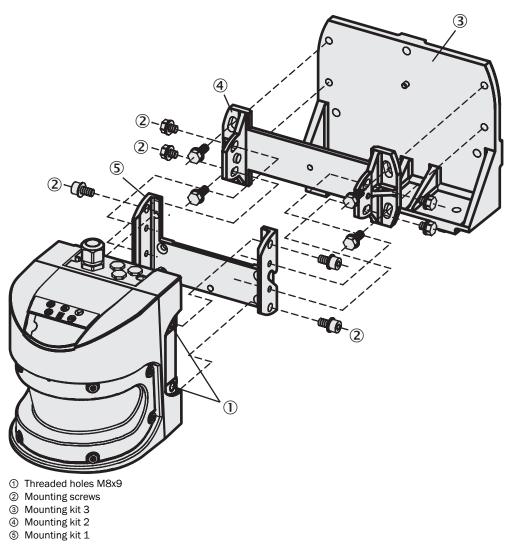

#### Instruction for installation

- Threaded holes M8x9
  Fixing screw
  Mounting kit 2
  Mounting kit 1