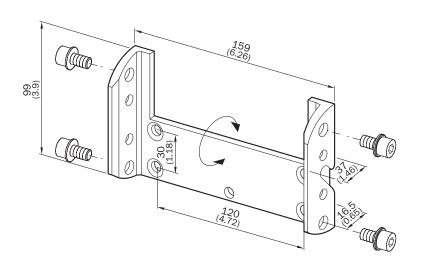

ing unit     | 1 piece                                                                                 |
| Description      | Mounting bracket for direct mounting, from the rear, on wall or machine, not adjustable |

### Classifications

| eCl@ss 5.0     | 27279202 |
|----------------|----------|
| eCl@ss 5.1.4   | 27279202 |
| eCl@ss 6.0     | 27279202 |
| eCl@ss 6.2     | 27279202 |
| eCl@ss 7.0     | 27279202 |
| eCl@ss 8.0     | 27279202 |
| eCl@ss 8.1     | 27279202 |
| eCl@ss 9.0     | 27273701 |
| eCl@ss 10.0    | 27273701 |
| eCl@ss 11.0    | 27273701 |
| eCl@ss 12.0    | 27273701 |
| ETIM 5.0       | EC002615 |
| ETIM 6.0       | EC002615 |
| ETIM 7.0       | EC002615 |
| ETIM 8.0       | EC002615 |
| UNSPSC 16.0901 | 32131023 |

### Dimensional drawing (Dimensions in mm (inch))





#### Instruction for installation





- Threaded holes M8x9
  Fixing screw
  Mounting kit 2
  Mounting kit 1



- Threaded holes M8x9
  Mounting screws
  Mounting kit 1

### SICK AT A GLANCE

SICK is one of the leading manufacturers of intelligent sensors and sensor solutions for industrial applications. A unique range of products and services creates the perfect basis for controlling processes securely and efficiently, protecting individuals from accidents and preventing damage to the environment.

We have extensive experience in a wide range of industries and understand their processes and requirements. With intelligent sensors, we can deliver exactly what our customers need. In application centers in Europe, Asia and North America, system solutions are tested and optimized in accor