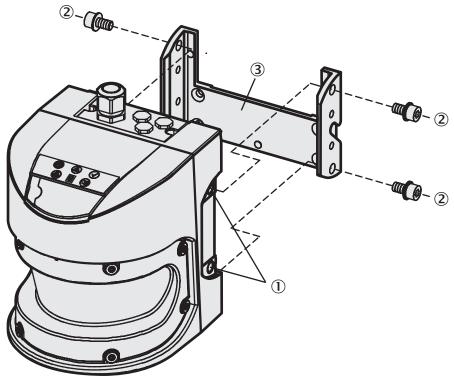

#### Instruction for installation

- Threaded holes M8x9
  Fixing screw
  Mounting kit 2
  Mounting kit 1

- Threaded holes M8x9
  Mounting screws
  Mounting kit 1