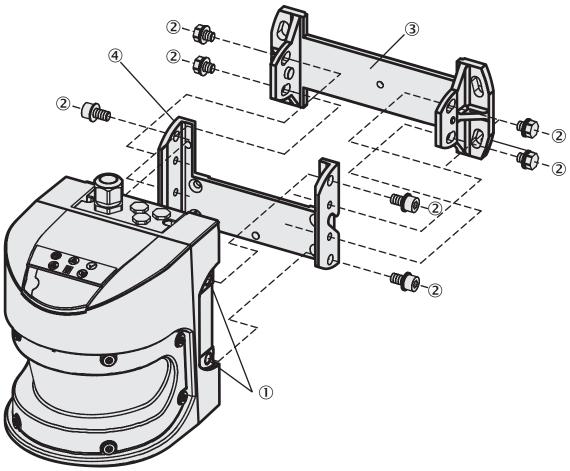

#### Instruction for installation

- Threaded holes M8x9
  Fixing screw
  Mounting kit 2
  Mounting kit 1

- Threaded holes M8x9
  Mounting screws
  Mounting kit 1