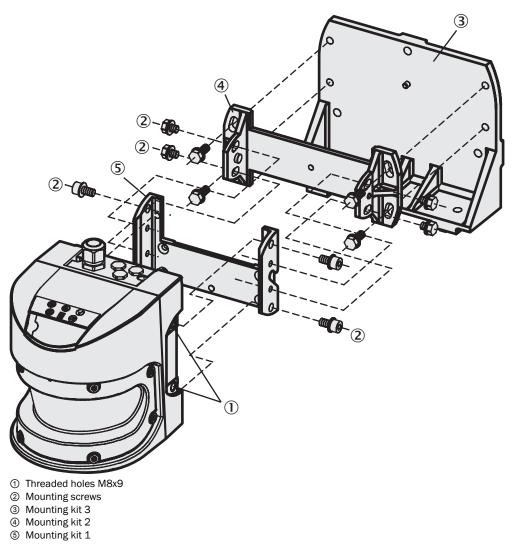

#### Instruction for installation

- Threaded holes M8x9
  Fixing screw
  Mounting kit 2
  Mounting kit 1

- Threaded holes M8x9
  Mounting screws
  Mounting kit 1