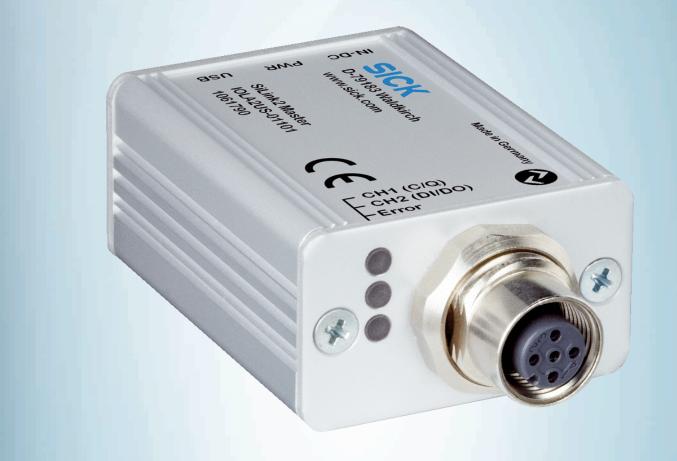

# IOLA2US-01101 (SiLink2 Master)

### IOLA2US-01101 (SiLink2 Master)

#### **Accessory family Connection modules Items supplied** SiLink2 Master IOLA2US, 1 USB cable, 1 power supply, Quickstart **Enclosure rating** IP20 (EN 60529) Description IO-Link V1.1 Class A port, USB2.0 port, optional external power supply 24V / 1AClassifications eCl@ss 5.0 27279214 27279214 eCl@ss 5.1.4 eCl@ss 6.0 27279214 eCl@ss 6.2 27279214 eCl@ss 7.0 27279214 eCl@ss 8.0 27279214 eCl@ss 8.1 27279214 eCl@ss 9.0 27242602 eCl@ss 10.0 27242602 eCl@ss 11.0 27242602 eCl@ss 12.0 27242602 ETIM 5.0 EC001597 **ETIM 6.0** EC001597 ETIM 7.0 EC001597 **ETIM 8.0** EC001597 UNSPSC 16.0901 32151705