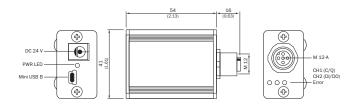

| 1061790  |

Other models and accessories -> www.sick.com/



Detailed technical data

Technical specifications

#### **Accessory family Connection modules Items supplied** SiLink2 Master IOLA2US, 1 USB cable, 1 power supply, Quickstart **Enclosure rating** IP20 (EN 60529) Description IO-Link V1.1 Class A port, USB2.0 port, optional external power supply 24V / 1AClassifications eCl@ss 5.0 27279214 27279214 eCl@ss 5.1.4 eCl@ss 6.0 27279214 eCl@ss 6.2 27279214 eCl@ss 7.0 27279214 eCl@ss 8.0 27279214 eCl@ss 8.1 27279214 eCl@ss 9.0 27242602 eCl@ss 10.0 27242602 eCl@ss 11.0 27242602 eCl@ss 12.0 27242602 ETIM 5.0 EC001597 **ETIM 6.0** EC001597 ETIM 7.0 EC001597 **ETIM 8.0** EC001597 UNSPSC 16.0901 32151705

### IOLA2US-01101 (SiLink2 Master)

#### Dimensional drawing (Dimensions in mm (inch))



# SICK AT A GLANCE

SICK is one of the leading manufacturers of intelligent sensors and sensor solutions for industrial applications. A unique range of products and services creates the perfect basis for controlling processes securely and efficiently, protecting individuals from accidents and preventing damage to the environment.

We have extensive experience in a wide range of industries and understand their processes and requirements. With intelligent sensors, we can deliver exactly what our customers need. In application centers in Europe, Asia and North America, system solutions are tested and optimized in accordance with customer specifications. All this makes us a reliable supplier and development partner.

Comprehensive services complete our offering: SICK LifeTime Services provid