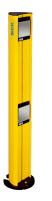

# PM3S96-00240020

Mirror columns with separate mirrors

**COLUMNS FOR SAFETY MULTIBEAM SENSORS** 

## PM3S96-00240020 | Mirror columns with separate mirrors

COLUMNS FOR SAFETY MULTIBEAM SENSORS

Ordering information

| Туре            | Part no. |  |  |
|-----------------|----------|--|--|
| PM3S96-00240020 | 1040619  |  |  |
|                 |          |  |  |

#### Features

| Model                             | Mirror columns with adjustable individual mirrors |
|-----------------------------------|---------------------------------------------------|
| Suitable for                      | Safety multibeam sensors                          |
| Suitable for number of beams      | 2                                                 |
| Suitable for beam separation      | 500 mm                                            |
| Type of diversion                 | Horizontal                                        |
| Mechanical data                   |                                                   |
| Number of mirrors                 | 2                                                 |
| Mirror length                     | 90 mm                                             |
| Mirror width                      | 100 mm                                            |
| Column height                     | 985 mm                                            |
| Height of first beam above ground | 400 mm                                            |
| Dimensional drawing               |                                                   |
| L1                                | 400 mm                                            |
| L2                                | 500 mm                                            |
| L5                                | 985 mm                                            |
| Weight                            | 5,882 g                                           |
| Classifications                   |                                                   |
| ECLASS 5.0                        | 27279203                                          |
| ECLASS 5.1.4                      | 27279203                                          |
| ECLASS 6.0                        | 27279203                                          |
| ECLASS 6.2                        | 27279203                                          |
| ECLASS 7.0                        | 27279203                                          |
| ECLASS 8.0                        | 27279203                                          |
| ECLASS 8.1                        | 27279203                                          |
| ECLASS 9.0                        | 27273601                                          |
| ECLASS 10.0                       | 27273601                                          |
| ECLASS 11.0                       | 27273601                                          |