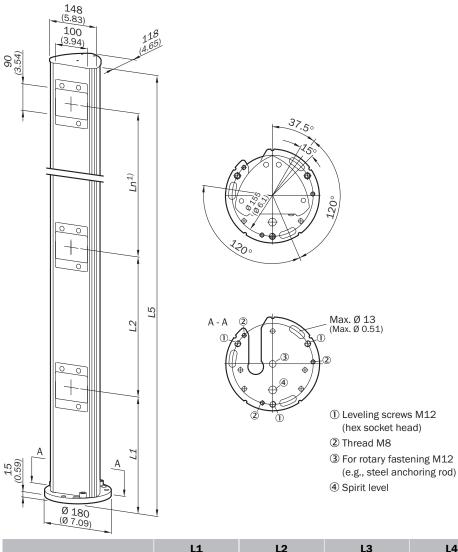

### Dimensional drawing (Dimensions in mm (inch))

For horizontal beam deflection. Note the reduced scanning range!

|   | L1  | L2  | L3  | L4  | L5    |         |
|---|-----|-----|-----|-----|-------|---------|
| 2 | 400 | 500 | -   | -   | 985   | 1040619 |
| 2 | 300 | 600 | -   | -   | 985   | 1040620 |
| 3 | 300 | 400 | 400 | -   | 1,185 | 1040625 |
| 3 | 300 | 450 | 450 | -   | 1,285 | 1040624 |
| 4 | 300 | 300 | 300 | 300 | 1,285 | 1040626 |

#### Features

| Model                             | Mirror columns with adjustable individual mirrors |
|-----------------------------------|---------------------------------------------------|
| Suitable for                      | Safety multibeam sensors                          |
| Suitable for number of beams      | 2                                                 |
| Suitable for beam separation      | 500 mm                                            |
| Type of diversion                 | Horizontal                                        |
| Mechanical data                   |                                                   |
| Number of mirrors                 | 2                                                 |
| Mirror length                     | 90 mm                                             |
| Mirror width                      | 100 mm                                            |
| Column height                     | 985 mm                                            |
| Height of first beam above ground | 400 mm                                            |
| Dimensional drawing               |                                                   |
| L1                                | 400 mm                                            |
| L2                                | 500 mm                                            |
| L5                                | 985 mm                                            |
| Weight                            | 5,882 g                                           |
| Classifications                   |                                                   |
| ECLASS 5.0                        | 27279203                                          |
| ECLASS 5.1.4                      | 27279203                                          |
| ECLASS 6.0                        | 27279203                                          |
| ECLASS 6.2                        | 27279203                                          |
| ECLASS 7.0                        | 27279203                                          |
| ECLASS 8.0                        | 27279203                                          |
| ECLASS 8.1                        | 27279203                                          |
| ECLASS 9.0                        | 27273601                                          |
| ECLASS 10.0                       | 27273601                                          |
| ECLASS 11.0                       | 27273601                                          |