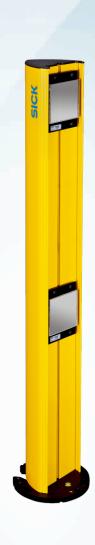

# PM3S96-00240020

Mirror columns with separate mirrors

**COLUMNS FOR SAFETY MULTIBEAM SENSORS** 

## PM3S96-00240020 | Mirror columns with separate mirrors

COLUMNS FOR SAFETY MULTIBEAM SENSORS

Ordering information

| Туре            | Part no. |  |  |
|-----------------|----------|--|--|
| PM3S96-00240020 | 1040619  |  |  |
|                 |          |  |  |

#### Features

| Model                             | Mirror columns with adjustable individual mirrors |
|-----------------------------------|---------------------------------------------------|
| Suitable for                      | Safety multibeam sensors                          |
| Suitable for number of beams      | 2                                                 |
| Suitable for beam separation      | 500 mm                                            |
| Type of diversion                 | Horizontal                                        |
| Mechanical data                   |                                                   |
| Number of mirrors                 | 2                                                 |
| Mirror length                     | 90 mm                                             |
| Mirror width                      | 100 mm                                            |
| Column height                     | 985 mm                                            |
| Height of first beam above ground | 400 mm                                            |
| Dimensional drawing               |                                                   |
| L1                                | 400 mm                                            |
| L2                                | 500 mm                                            |
| L5                                | 985 mm                                            |
| Weight                            | 5,882 g                                           |
| Classifications                   |                                                   |
| ECLASS 5.0                        | 27279203                                          |
| ECLASS 5.1.4                      | 27279203                                          |
| ECLASS 6.0                        | 27279203                                          |
| ECLASS 6.2                        | 27279203                                          |
| ECLASS 7.0                        | 27279203                                          |
| ECLASS 8.0                        | 27279203                                          |
| ECLASS 8.1                        | 27279203                                          |
| ECLASS 9.0                        | 27273601                                          |
| ECLASS 10.0                       | 27273601                                          |
| ECLASS 11.0                       | 27273601                                          |